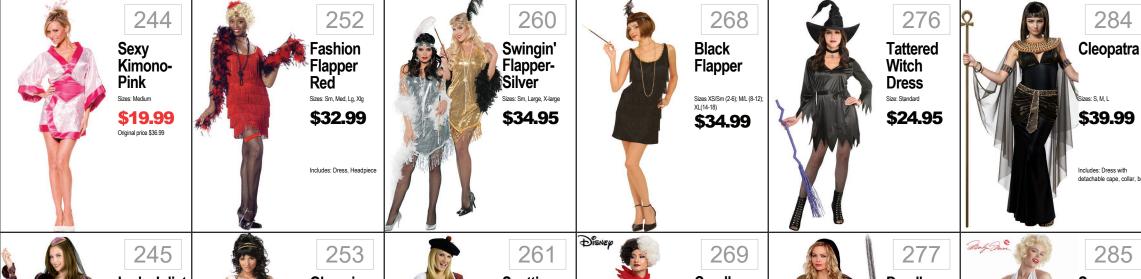

Girls-Batgirl

Sizes: Medium, Large \$31.99



Like Totally

80s - I Lové

The 90s

\$37.99

90'S: MED, LG, X-LG



Scarlet Witch Sizes: Small, Medium, Large \$33.99 182

**Red Riding** 

Hood

Sizes: L, XL

Tween

\$39.99

Includes: Dress w/Hood, Leggings, Choker w/Charm

181





\$15.00 ORIGINAL PRICE \$29.99 151 Rey-SW8 Sizes: Sm, Med, Lg \$22.99









183 Haunted Beauty \$41.99



Original Price \$27.99 152 Sequin Dorothy Sizes: S, M, L \$32.99 ncludes: Sequin Dress & Hair Bows









176 Rainbow Unicorn Sizes: Medium \$29.99

184 Skele-Witch Sizes: Sm, Med, Large \$28.99 Includes: Dress, Sleevelet

Sizes: Small, Med, Large \$30.99





195

Sizes: Med, Lg, XI

\$29.99

196

Tween



234

Spider

Dress

es: S/M; M/L

\$43.99

Includes: Spider dress with











### WOMENS









| Diamph Diamph | Includes: Dress, apron, headpiece  Includes: Dress, apron, headpiece  Includes: Dress with adjustable skirt, and hat | \$40.99 \$39.99 \$44.95 \$45.99 \$45.99 | Nurse  Sizes: Small, Medium, Large  Sizes: Small, Medium, Large  Sizes: Small, Medium, Large  Nurse  Sizes: Small, Medium, Large  Sizes: Small, Medium, Large | Classic Friday Brown Beer Hooded | 255 Dieumyil 263 Lee Javenue 271 279 a 287 | Includes: Dress w(Cross Body Apron and Attached Belt, Arm Wraps and Headband  Includes: Tunic, Hooded Cape, Belt, Glove  Includes: Tunic, Hooded Cape, Belt, Glove |
|---------------|----------------------------------------------------------------------------------------------------------------------|-----------------------------------------|--------------------------------