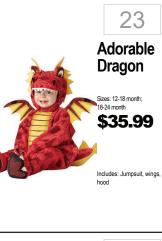

## INFANT · TODDLER



**Cozy Cow** 

Sizes: 0-6 month, 6-12 mont

\$20.95



**Peeled** 

Banana

**Bunting** 

\$19.99



Caterpillar

Bunting

\$31.95





27 **Dalmation** Puppy Sizes: 3-4, 4-6 \$32.99

29

Wittle

Werewolf

Sizes: 12-18m, 18-24m

\$31.99

ncludes: Shirt w/Attached Fur Chest, Fur Hood & Pant



**Darling** 

Unicorn

Size: Infant - 12 month

\$24.95















Unicorn

Light Up

\$42.99

Sizes: 2-4T; 4-6





13





Royal Vampire Includes: Jumper, bowtie, headband, socks 38



Charmers

Lilo Infant Sizes: 6-12mo; 12-18 mo \$35.95













47























Pumpkin Patch Scarecrow Sizes: 3-4; 4-6 \$29.99 Includes: Dress, collar, belt hat, flower

zes: Toddler 3-4, L (4-6) \$28.99 Includes: Dress, leggings, ha

## TODDLER · BOYS





Includes: Dress, Mitts, Boot

Covers, Hood and Capelet







466

Red



473







458 Spider-Man \$39.99 Includes: Padded Jumpsuit with Attached Flare Out Bool Tops Full Fabric Headpiece



Ranger **Dino Fury** Sizes: S(2T), M(3T-4T), L(4-6 \$31.99 Includes: Jumpsuit with muscle torso and arms attached helt and soft 467













**Stealth** Ninja Sizes: M(3-4), L(4-6) \$22.99 Belt w/Foam Stars, Face















468









Curious

George

\$31.99





469 Train Engineer Sizes: 2-4T, 4-6 \$30.99





DISNEP







462 Superman -Movie \$22.99 463



470 Marshall movie Sizes: S(2T); M(3-