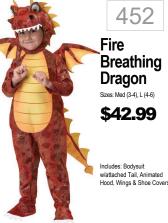

\$42.99

Sizes: 2-4T; 4-6

13

Royal Vampire Includes: Jumper, bowtie, headband, socks 38

Charmers

Lilo Infant Sizes: 6-12mo; 12-18 mo \$35.95

47

Pumpkin Patch Scarecrow Sizes: 3-4; 4-6 \$29.99 Includes: Dress, collar, belt hat, flower