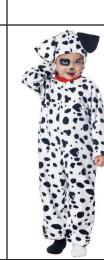

## INFANT · TODDLER



**Cozy Cow** 

Sizes: 0-6 month, 6-12 mont

\$20.95



**Peeled** 

Banana

**Bunting** 

\$19.99



Caterpillar

Bunting

\$31.95





27 **Dalmation** Puppy Sizes: 3-4, 4-6 \$32.99

29

Wittle

Werewolf

Sizes: 12-18m, 18-24m

\$31.99

ncludes: Shirt w/Attached Fur Chest, Fur Hood & Pant



**Darling** 

Unicorn

Size: Infant - 12 month

\$24.95















Unicorn

Light Up

\$42.99

Sizes: 2-4T; 4-6





13





Royal Vampire Includes: Jumper, bowtie, headband, socks 38



Charmers

Lilo Infant Sizes: 6-12mo; 12-18 mo \$35.95













47























Pumpkin Patch Scarecrow Sizes: 3-4; 4-6 \$29.99 Includes: Dress, collar, belt hat, flower

zes: Toddler 3-4, L (4-6) \$28.99 Includes: Dress, leggings, ha

## TODDLER · BOYS





Includes: Dress, Mitts, Boot

Covers, Hood and Capelet







466

Red



473







458 Spider-Man \$39.99 Includes: Padded Jumpsuit with Attached Flare Out Bool Tops Full Fabr