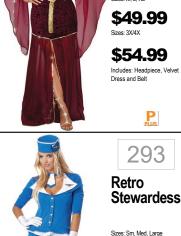

Medieval

308 Checked GoGo in Black & White **\$24.99** Original price \$34.99

\$38.99

bag, hat, pins

Sizes: XS (4-6), Small,

\$48.95

303

311