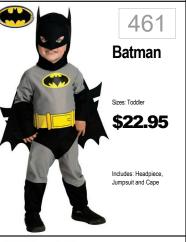

**Stealth** Ninja Sizes: M(3-4), L(4-6) \$22.99 Belt w/Foam Stars, Face

468

Curious

George

\$31.99

469 Train Engineer Sizes: 2-4T, 4-6 \$30.99

DISNEP

462 Superman -Movie \$22.99 463