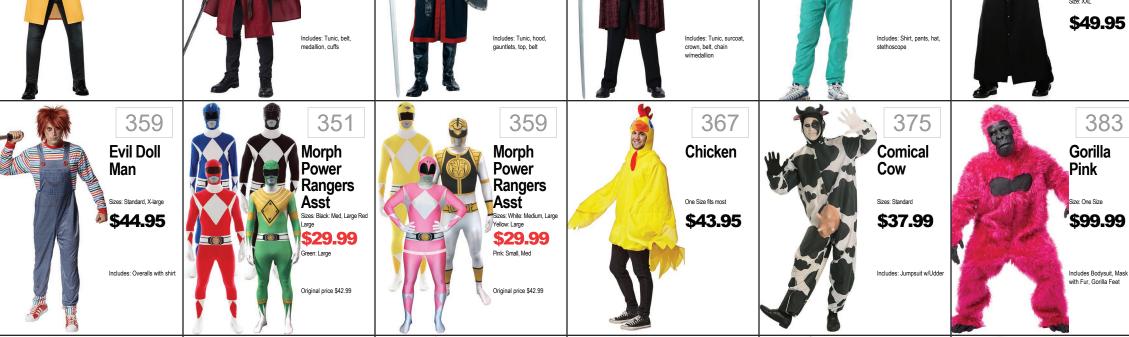

## TODDLER · BOYS

Includes: Dress, Mitts, Boot

Covers, Hood and Capelet

466

Red

473

458 Spider-Man \$39.99 Includes: Padded Jumpsuit with Attached Flare Out Bool Tops Full Fabric Headpiece

Ranger **Dino Fury** Sizes: S(2T), M(3T-4T), L(4-6 \$31.99 Includes: Jumpsuit with muscle torso and arms attached helt and soft 467

**Stealth** Ninja Sizes: M(3-4), L(4-6) \$22.99 Belt w/Foam Stars, Face

468

Curious

George

\$31.99

469 Train Engineer Sizes: 2-4T, 4-6 \$30.99

DISNEP

462 Superman -Movie \$22.99 463

470 Marshall movie Sizes: S(2T); M(3-4T); L (4-6) \$31.95

Zurg -

Lightyear

\$44.95

440

Snow

White

Classic

Sizes: 2T; 3-4T; 4-6

\$32.99

Girl

Sizes: 3-4; 4-6

\$26.99

Includes: Tunic with hood,

leggings, belt, face mask, tie

455 Kreepy Klown Kid \$29.99 Includes: Pull Over Top, Pants, Hat, Socks, Suspenders with tie 456 Frankenstein

Sizes: 2T; 3-4T

\$31.99

Matey

Sizes: M(3-4), L(4-6)

\$24.99

Includes: Shirt w/Attached

Patches, Bandana w/Skull Naist Tie w/Skull

Vest, Pants w/Printed

Includes: Jumpsuit,

Headpiece and Pup Pack

**Red Ranger** Ninjago Ninja Briny Captain Captain **America** Warrior Legacy Beast Buccaneer **America** Lloyd or Kai Morpher Deluxe Sizes: Med, Large Sizes: Small, Medium, Large Sizes:Sm, Med, Large Sizes: M(7-8), L(10-12) s: S(4-6), M(7-8), L(10-12 Sizes: Sm, Med, Large \$34.95 \$27.99 \$30.99 \$32.99 \$24.99 \$48.99 Includes: Shirt w/attached Includes: Jumpsuit and Includes: Jumpsuit and Character Mask Vest, Belt, Cuffs, Pants, Boot Covers and Head Tie