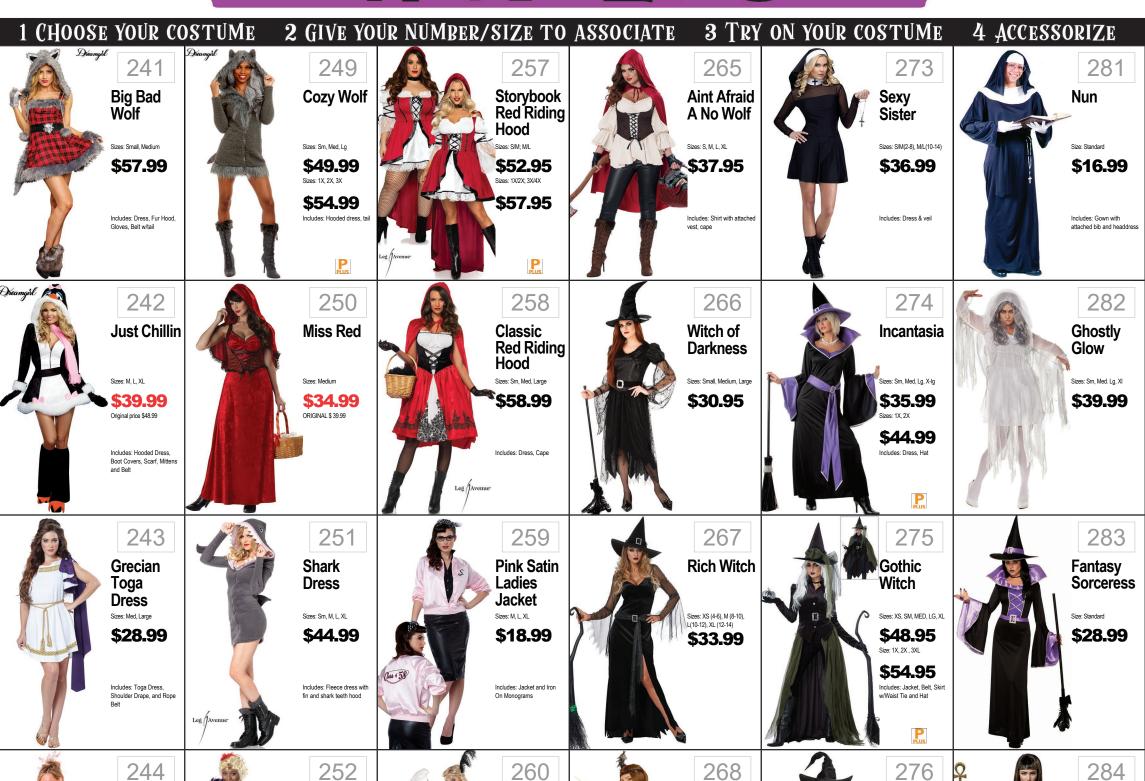

### WOMENS

| Diamph Diamph | Includes: Dress, apron, headpiece  Includes: Dress, apron, headpiece  Includes: Dress with adjustable skirt, and hat | \$40.99 \$39.99 \$44.95 \$45.99 \$45.99 | Nurse  Sizes: Small, Medium, Large  Sizes: Small, Medium, Large  Sizes: Small, Medium, Large  Nurse  Sizes: Small, Medium, Large  Sizes: Small, Medium, Large | Classic Friday Brown Beer Hooded | 255 Dieumyil 263 Lee Javenue 271 279 a 287 | Includes: Dress w(Cross Body Apron and Attached Belt, Arm Wraps and Headband  Includes: Tunic, Hooded Cape, Belt, Glove  Includes: Tunic, Hooded Cape, Belt, Glove |
|---------------|----------------------------------------------------------------------------------------------------------------------|-----------------------------------------|---------------------------------------------------------------------------------------------------------------------------------------------------------------|----------------------------------|--------------------------------------------|--------------------------------------------------------------------------------------------------------------------------------------------------------------------|
|---------------|----------------------------------------------------------------------------------------------------------------------|-----------------------------------------|---------------------------------------------------------------------------------------------------------------------------------------------------------------|----------------------------------|--------------------------------------------|--------------------------------------------------------------------------------------------------------------------------------------------------------------------|