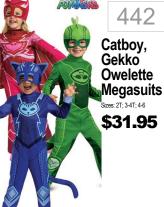

## TODDLER · BOYS

Includes: Dress, Mitts, Boot

Covers, Hood and Capelet

466

Red

473

458 Spider-Man \$39.99 Includes: Padded Jumpsuit with Attached Flare Out Bool Tops Full Fabric Headpiece

Ranger **Dino Fury** Sizes: S(2T), M(3T-4T), L(4-6 \$31.99 Includes: Jumpsuit with muscle torso and arms attached helt and soft 467