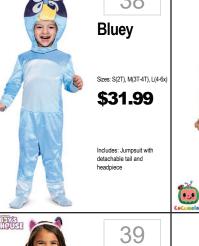

## TODDLER · BOYS

Includes: Dress, Mitts, Boot

Covers, Hood and Capelet

466

Red

473

458 Spider-Man \$39.99 Includes: Padded Jumpsuit with Attached Flare Out Bool Tops Full Fabric Headpiece

Ranger **Dino Fury** Sizes: S(2T), M(3T-4T), L(4-6 \$31.99 Includes: Jumpsuit with muscle torso and arms attached helt and soft 467