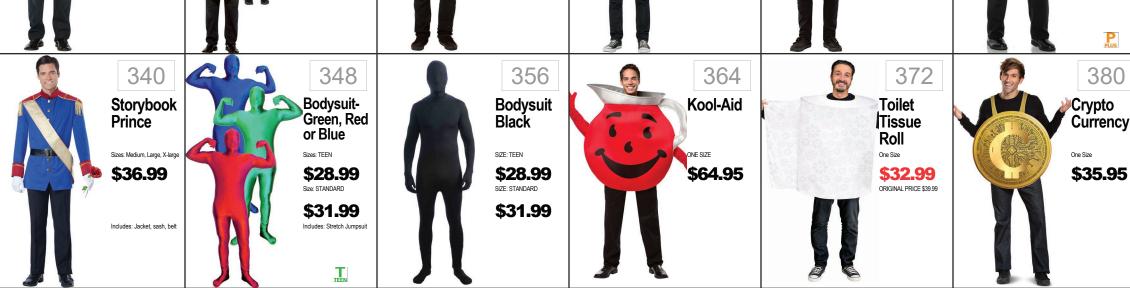

: S/M, M/L \$39.99 Includes: Tank Dress w/Buckle Accents, Fingerless Gloves, Arm 307

King Louis

\$19.99

ORIGINAL PRICE \$49.99



315

Scarecrow





Lion

\$55.99



**Dress** 

\$48.95



292

**Enchantress** 

Medieval





308 Checked GoGo in Black & White **\$24.99** Original price \$34.99











\$38.99

bag, hat, pins



Sizes: XS (4-6), Small,

\$48.95















303





311









**Evil Doll** 

Sizes: Sm. Med, Large

\$39.99

334



296

Classic

Alice

Sizes: S, M, L, XL

\$47.99

Includes: Apron Dress

w/Tulle Overlay, Headband and Oversize Back Bow



Slayer

\$49.99

Includes: Dress w/Attached

Cape, Wrist Gauntlets and

Sizes: Large



Size: Standard

\$24.99







\$59.99

2 COSTUMES

336 Top Gun Lady \$36.99

# MENS

4 ACCESSORIZE

CHOOSE YOUR COSTUME















# MENS



392 400 408 416 424 Monkeying Skeleton Michael Peacemaker The Mr Around **Phantom** Myers Batman Boneyard Sizes: Med, Large, X-large; Size: Standard One Size Fits Most Sizes: Med (38-40); XL (42-46) Sizes: Sm, Med, Large Sizes: Std, XL \$75.95 \$53.99 \$55.99 \$27.99 \$59.95 \$35.95 Includes: Padded Jumpsuit Includes: Jumpsuit. w - attached gauntlets boot tops belt cape and mask