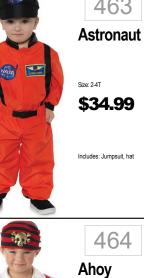

Flare Out Bool Tops Full Fabric Headpiece



Ranger **Dino Fury** Sizes: S(2T), M(3T-4T), L(4-6 \$31.99 Includes: Jumpsuit with muscle torso and arms attached helt and soft 467













**Stealth** Ninja Sizes: M(3-4), L(4-6) \$22.99 Belt w/Foam Stars, Face















468









Curious

George

\$31.99





469 Train Engineer Sizes: 2-4T, 4-6 \$30.99





DISNEP







462 Superman -Movie \$22.99 463



470 Marshall movie Sizes: S(2T); M(3-4T); L (4-6) \$31.95



Zurg -

Lightyear

\$44.95



440

Snow

White

Classic

Sizes: 2T; 3-4T; 4-6

\$32.99



Girl

Sizes: 3-4; 4-6

\$26.99

Includes: Tunic with hood,

leggings, belt, face mask, tie



455 Kreepy Klown Kid \$29.99 Includes: Pull Over Top, Pants, Hat, Socks, Suspenders with tie 456 Frankenstein

Sizes: 2T; 3-4T

\$31.99



Matey

Sizes: M(3-4), L(4-6)

\$24.99

Includes: Shirt w/Attached

Patches, Bandana w/Skull Naist Tie w/Skull

Vest, Pants w/Printed





Includes: Jumpsuit,

Headpiece and Pup Pack









**Red Ranger** Ninjago Ninja Briny Captain Captain **America** Warrior Legacy Beast Buccaneer **America** Lloyd or Kai Morpher Deluxe Sizes: Med, Large Sizes: Small, Medium, Large Sizes:Sm, Med, Large Sizes: M(7-8), L(10-12) s: S(4-6), M(7-8), L(10-12 Sizes: Sm, Med, Large \$34.95 \$27.99 \$30.99 \$32.99 \$24.99 \$48.99 Includes: Shirt w/attached Includes: Jumpsuit and Includes: Jumpsuit and Character Mask Vest, Belt, Cuffs, Pants, Boot Covers and Head Tie

## ROYS · GIRLS





100

Scream

Stalker

\$20.99

101

Soul Taker

Apex

**APEX** 



139

Captain

Marvel

\$22.99 ORIGINAL PRICE \$27.99

\$1