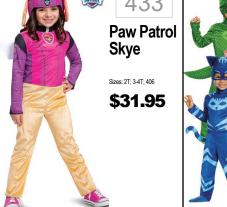

## TODDLER · BOYS

Includes: Dress, Mitts, Boot

Covers, Hood and Capelet

466

Red

473

458 Spider-Man \$39.99 Includes: Padded Jumpsuit with Attached Flare Out Bool Tops Full Fabric Headpiece

Ranger **Dino Fury** Sizes: S(2T), M(3T-4T), L(4-6 \$31.99 Includes: Jumpsuit with muscle torso and arms attached helt and soft 467