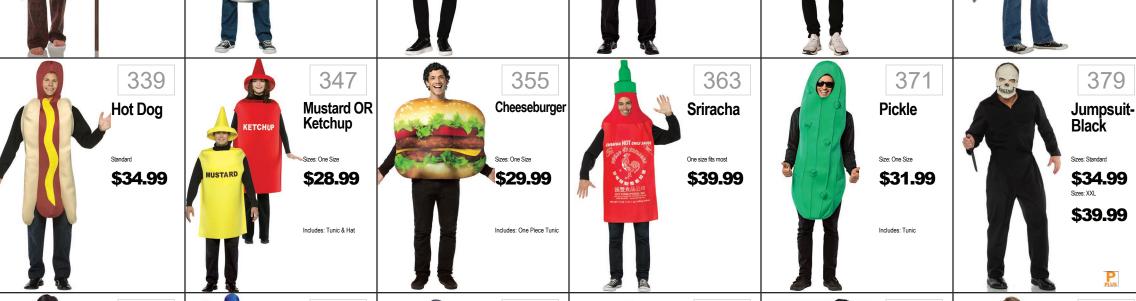

es: S/M, M/L \$39.99 Includes: Tank Dress w/Buckle Accents, Fingerless Gloves, Arm 307

King Louis

\$19.99

ORIGINAL PRICE \$49.99



315

Scarecrow





Lion

\$55.99



**Dress** 

\$48.95



292

**Enchantress** 

Medieval





308 Checked GoGo in Black & White **\$24.99** Original price \$34.99











\$38.99

bag, hat, pins



Sizes: XS (4-6), Small,

\$48.95















303





311









**Evil Doll** 

Sizes: Sm. Med, Large

\$39.99

334



296

Classic

Alice

Sizes: S, M, L, XL

\$47.99

Includes: Apron Dress

w/Tulle Overlay, Headband and Oversize Back Bow



Slayer

\$49.99

Includes: Dress w/Attached

Cape, Wrist Gauntlets and

Sizes: Large



Size: Standard

\$24.99







\$59.99

2 COSTUMES

336 Top Gun Lady \$36.99

# MENS

4 ACCESSORIZE

CHOOSE YOUR COSTUME















# MENS



392 400 408 416 424 Monkeying Skeleton Michael Peacemaker The Mr Around **Phantom** Myers Batman Boneyard Sizes: Med, Large, X-large; Size: Standard One Size Fits Most Sizes: Med (38-40); XL (42-46) Sizes: Sm, Med, Large Sizes: Std, XL \$75.95 \$53.99 \$55.99 \$27.99 \$59.95 \$35.95 Includes: Padded Jumpsuit Includes: Jumpsuit. w - attached gauntlets boot tops belt cape and mask