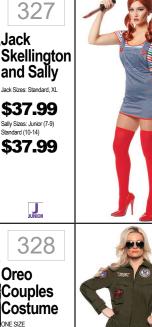

-----------------------------|



### WOMENS · COUPLES



PLUS

306





299



Sultry SWAT Sizes: S/M, M/L \$39.99 Includes: Tank Dress w/Buckle Accents, Fingerless Gloves, Arm 307

King Louis

\$19.99

ORIGINAL PRICE \$49.99



315

Scarecrow





Lion

\$55.99



**Dress** 

\$48.95



292

**Enchantress** 

Medieval





308 Checked GoGo in Black & White **\$24.99** Original price \$34.99











\$38.99

bag, hat, pins



Sizes: XS (4-6), Small,

\$48.95















303





311









**Evil Doll** 

Sizes: Sm. Med, Large

\$39.99

334



296

Classic

Alice

Sizes: S, M, L, XL

\$47.99

Includes: Apron Dress

w/Tulle Overlay, Headband and Oversize Back Bow



Slayer

\$49.99

Includes: Dress w/Attached

Cape, Wrist Gauntlets and

Sizes: Large



Size: Standard

\$24.99







\$59.99

2 COSTUMES

336 Top Gun Lady \$36.99

# MENS

4 ACCESSORIZE

CHOOSE YOUR COSTUME















# MENS



392 400 408 416 424 Monkeying Skeleton Michael Peacemaker The Mr Around **Phantom** Myers Batman Boneyard Sizes: Med, Large, X-large; Size: Standard One Size Fits Most Sizes: Med (38-40); XL (42-46) Sizes: Sm, Med, Large Sizes: Std, XL \$75.95 \$53.99 \$55.99 \$27.99 \$59.95 \$35.95 Includes: Padded Jumpsuit Includes: Jumpsuit. w - attached gauntlets boot tops belt cape and mask