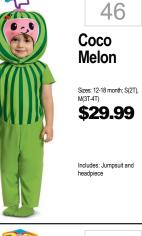

## INFANT · TODDLER



**Cozy Cow** 

Sizes: 0-6 month, 6-12 mont

\$20.95



**Peeled** 

Banana

**Bunting** 

\$19.99



Caterpillar

Bunting

\$31.95





27 **Dalmation** Puppy Sizes: 3-4, 4-6 \$32.99

29

Wittle

Werewolf

Sizes: 12-18m, 18-24m

\$31.99

ncludes: Shirt w/Attached Fur Chest, Fur Hood & Pant



**Darling** 

Unicorn

Size: Infant - 12 month

\$24.95















Unicorn

Light Up

\$42.99

Sizes: 2-4T; 4-6





13





Royal Vampire Includes: Jumper, bowtie, headband, socks 38



Charmers

Lilo Infant Sizes: 6-12mo; 12-18 mo \$35.95













47























Pumpkin Patch Scarecrow Sizes: 3-4; 4-6 \$29.99 Includes: Dress, collar, belt hat, flower

zes: Toddler 3-4, L (4-6) \$28.99 Includes: Dress, leggings, ha

## TODDLER · BOYS





Includes: Dress, Mitts, Boot

Covers, Hood and Capelet







466

Red



473







458 Spider-Man \$39.99 Includes: Padded Jumpsuit with Attached Flare Out Bool Tops Full Fabric Headpiece



Ranger **Dino Fury** Sizes: S(2T), M(3T-4T), L(4-6 \$31.99 Includes: Jumpsuit with muscle torso and arms attached helt and soft 467













**Stealth** Ninja Sizes: M(3-4), L(4-6) \$22.99 Belt w/Foam Stars, Face















468









Curious

George

\$31.99





469 Train Engineer Sizes: 2-4T, 4-6 \$30.99





DISNEP







462 Superman -Movie \$22.99 463



470 Marshall movie Sizes: S