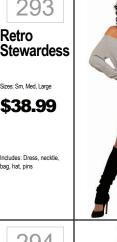

Medieval

308 Checked GoGo in Black & White **\$24.99** Original price \$34.99

\$38.99

bag, hat, pins

Sizes: XS (4-6), Small,

\$48.95

303

311