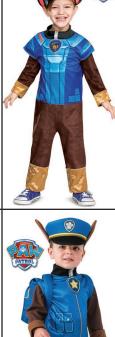

Includes: Jumpsuit,

Headpiece and Pup Pack

**Red Ranger** Ninjago Ninja Briny Captain Captain **America** Warrior Legacy Beast Buccaneer **America** Lloyd or Kai Morpher Deluxe Sizes: Med, Large Sizes: Small, Medium, Large Sizes:Sm, Med, Large Sizes: M(7-8), L(10-12) s: S(4-6), M(7-8), L(10-12 Sizes: Sm, Med, Large \$34.95 \$27.99 \$30.99 \$32.99 \$24.99 \$48.99 Includes: Shirt w/attached Includes: Jumpsuit and Includes: Jumpsuit and Character Mask Vest, Belt, Cuffs, Pants, Boot Covers and Head Tie