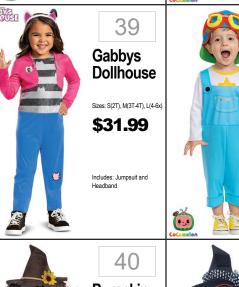

## INFANT · TODDLER



**Cozy Cow** 

Sizes: 0-6 month, 6-12 mont

\$20.95



**Peeled** 

Banana

**Bunting** 

\$19.99



Caterpillar

Bunting

\$31.95





27 **Dalmation** Puppy Sizes: 3-4, 4-6 \$32.99

29

Wittle

Werewolf

Sizes: 12-18m, 18-24m

\$31.99

ncludes: Shirt w/Attached Fur Chest, Fur Hood & Pant



**Darling** 

Unicorn

Size: Infant - 12 month

\$24.95















Unicorn

Light Up

\$42.99

Sizes: 2-4T; 4-6





13





Royal Vampire Includes: Jumper, bowtie, headband, socks 38



Charmers

Lilo Infant Sizes: 6-12mo; 12-18 mo \$35.95













47























Pumpkin Patch Scarecrow Sizes: 3-4; 4-6 \$29.99 Includes: Dress, collar, belt hat, flower

zes: Toddler 3-4, L (4-6) \$28.99 Includes: Dress, leggings, ha

## TODDLER · BOYS





Includes: Dress, Mitts, Boot

Covers, Hood and Capelet







466

Red



473







458 Spider-Man \$39.99 Includes: Padded Jumpsuit with Attached Flare Out Bool Tops Full Fabric Headpiece



Ranger **Dino Fury** Sizes: S(2T), M(3T-4T), L(4-6 \$31.99 Includes: Jumpsuit with muscle torso and arms attached helt and soft 467













**Stealth** Ninja Sizes: M(3-4), L(4-6) \$22.99 Belt w/Foam Stars, Face















468









Curious

George

\$31.99





469 Train Engineer Sizes: 2-4T, 4-6 \$30.99





DISNEP







462 Superman -Movie \$22.99 463



470 Marshall movie Sizes: S(2T); M(3-4T); L