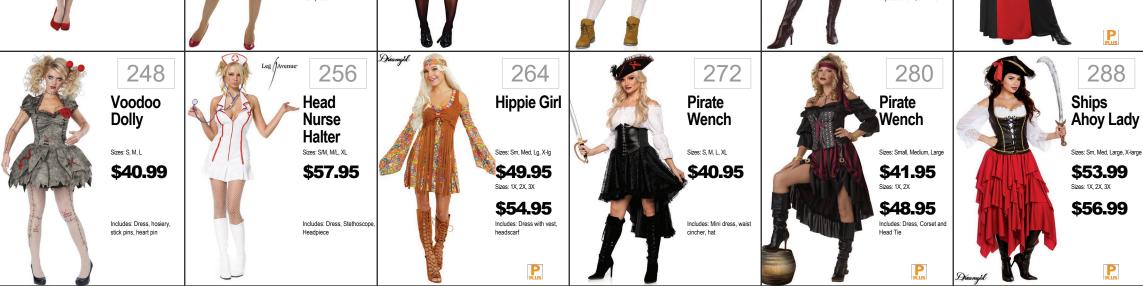

### WOMENS

| Diamph Diamph | Includes: Dress, apron, headpiece  Includes: Dress, apron, headpiece  Includes: Dress with adjustable skirt, and hat | \$40.99 \$39.99 \$44.95 \$45.99 \$45.99 | Nurse  Sizes: Small, Medium, Large  Sizes: Small, Medium, Large  Sizes: Small, Medium, Large  Nurse  Sizes: Small, Medium, Large  Sizes: Small, Medium, Large | Classic Friday Brown Beer Hooded | 255 Dieumyil 263 Lee Javenue 271 279 a 287 | Includes: Dress w(Cross Body Apron and Attached Belt, Arm Wraps and Headband  Includes: Tunic, Hooded Cape, Belt, Glove  Includes: Tunic, Hooded Cape, Belt, Glove |
|---------------|----------------------------------------------------------------------------------------------------------------------|-----------------------------------------|---------------------------------------------------------------------------------------------------------------------------------------------------------------|----------------------------------|--------------------------------------------|--------------------------------------------------------------------------------------------------------------------------------------------------------------------|
|---------------|----------------------------------------------------------------------------------------------------------------------|-----------------------------------------|---------------------------------------------------------------------------------------------------------------------------------------------------------------|----------------------------------|--------------------------------------------|--------------------------------------------------------------------------------------------------------------------------------------------------------------------|