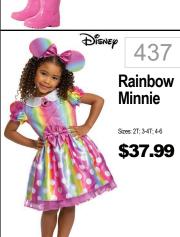

Sizes: 2T; 3-4T; 4-6

\$32.99

Girl

Sizes: 3-4; 4-6

\$26.99

Includes: Tunic with hood,

leggings, belt, face mask, tie

455 Kreepy Klown Kid \$29.99 Includes: Pull Over Top, Pants, Hat, Socks, Suspenders with tie 456 Frankenstein