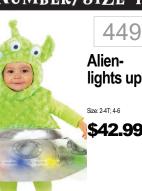

\$42.99

Sizes: 2-4T; 4-6

13

Royal Vampire Includes: Jumper, bowtie, headband, socks 38

Charmers

Lilo Infant Sizes: 6-12mo; 12-18 mo \$35.95

47

Pumpkin Patch Scarecrow Sizes: 3-4; 4-6 \$29.99 Includes: Dress, collar, belt hat, flower