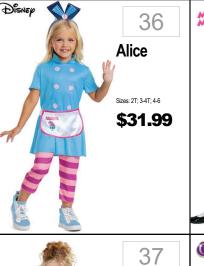

## INFANT · TODDLER



**Cozy Cow** 

Sizes: 0-6 month, 6-12 mont

\$20.95



**Peeled** 

Banana

**Bunting** 

\$19.99



Caterpillar

Bunting

\$31.95





27 **Dalmation** Puppy Sizes: 3-4, 4-6 \$32.99

29

Wittle

Werewolf

Sizes: 12-18m, 18-24m

\$31.99

ncludes: Shirt w/Attached Fur Chest, Fur Hood & Pant



**Darling** 

Unicorn

Size: Infant - 12 month

\$24.95















Unicorn

Light Up

\$42.99

Sizes: 2-4T; 4-6





13





Royal Vampire Includes: Jumper, bowtie, headband, socks 38



Charmers

Lilo Infant Sizes: 6-12mo; 12-18 mo \$35.95













47























Pumpkin Patch Scarecrow Sizes: 3-4; 4-6 \$29.99 Includes: Dress, collar, belt hat, flower

zes: Toddler 3-4, L (4-6) \$28.99 Includes: Dress, leggings, ha

## TODDLER · BOYS





Includes: Dress, Mitts, Boot

Covers, Hood and Capelet







466

Red



473







458 Spider-Man \$39.99 Includes: Padded Jumpsuit with Attached Flare Out Bool Tops Full Fabric Headpiece



Ranger **Dino Fury** Sizes: S(2T), M(3T-4T), L(4-6 \$31.99 Includes: Jumpsuit with muscle torso and arms attached helt and soft 467













**Stealth** Ninja Sizes: M(3-4), L(4-6) \$22.99 Belt w/Foam Stars,