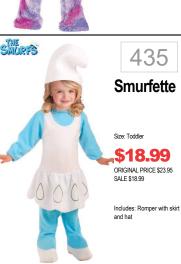

Pant



**Darling** 

Unicorn

Size: Infant - 12 month

\$24.95















Unicorn

Light Up

\$42.99

Sizes: 2-4T; 4-6





13





Royal Vampire Includes: Jumper, bowtie, headband, socks 38



Charmers

Lilo Infant Sizes: 6-12mo; 12-18 mo \$35.95













47























Pumpkin Patch Scarecrow Sizes: 3-4; 4-6 \$29.99 Includes: Dress, collar, belt hat, flower

zes: Toddler 3-4, L (4-6) \$28.99 Includes: Dress, leggings, ha

## TODDLER · BOYS





Includes: Dress, Mitts, Boot

Covers, Hood and Capelet







466

Red



473







458 Spider-Man \$39.99 Includes: Padded Jumpsuit with Attached Flare Out Bool Tops Full Fabric Headpiece



Ranger **Dino Fury** Sizes: S(2T), M(3T-4T), L(4-6 \$31.99 Includes: Jumpsuit with muscle torso and arms attached helt and soft 467













**Stealth** Ninja Sizes: M(3-4), L(4-6) \$22.99 Belt w/Foam Stars, Face















468









Curious

George

\$31.99





469 Train Engineer Sizes: 2-4T, 4-6 \$30.99





DISNEP







462 Superman -Movie \$22.99 463



470 Marshall movie Sizes: S(2T); M(3-4T); L (4-6) \$31.95



Zurg -

Lightyear

\$44.95



440

Snow

White

Classic

Sizes: 2T; 3-4T; 4-6

\$32.99



Girl

Sizes: 3-4; 4-6

\$26.99

Includes: Tunic with hood,

leggings, belt, face mask, tie



455 Kreepy Klown Kid \$29.99 Includes: Pull Over Top, Pants, Hat, Socks, Suspenders with tie 456 Frankenstein

Sizes: 2T; 3-4T

\$31.99



Matey

Sizes: M(3-4), L(4-6)

\$24.99

Includes: Shirt w/Attached

Patches, Bandana w/Skull Naist Tie w/Skull

Vest, Pants w/Printed





Includes: Jumpsuit,

Headpiece and Pup P