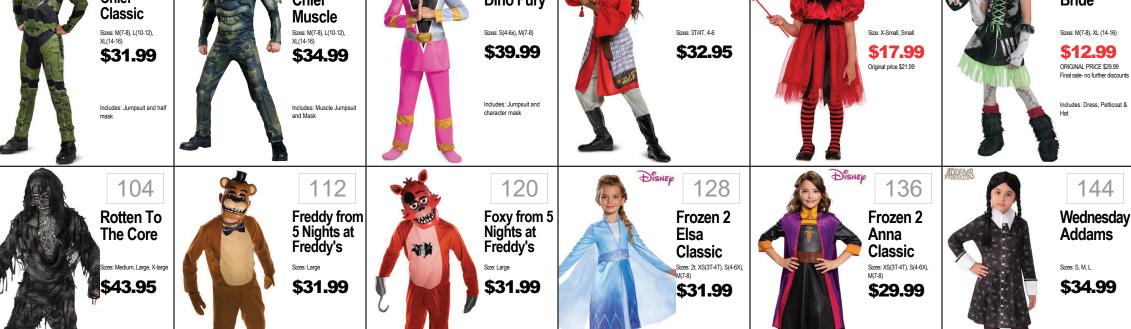

Tween

\$39.99

Includes: Dress w/Hood, Leggings, Choker w/Charm

181

\$15.00 ORIGINAL PRICE \$29.99 151 Rey-SW8 Sizes: Sm, Med, Lg \$22.99

183 Haunted Beauty \$41.99

Original Price \$27.99 152 Sequin Dorothy Sizes: S, M, L \$32.99 ncludes: Sequin Dress & Hair Bows

176 Rainbow Unicorn Sizes: Medium \$29.99

184 Skele-Witch Sizes: Sm, Med, Large \$28.99 Includes: Dress, Sleevelet

Sizes: Small, Med, Large \$30.99

195

Sizes: Med, Lg, XI

\$29.99

196

Tween