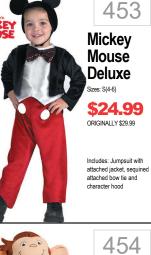

**Stealth** Ninja Sizes: M(3-4), L(4-6) \$22.99 Belt w/Foam Stars, Face

468

Curious

George

\$31.99

469 Train Engineer Sizes: 2-4T, 4-6 \$30.99

DISNEP

462 Superman -Movie \$22.99 463