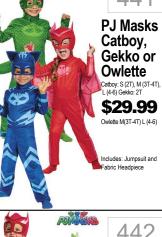

## TODDLER · BOYS

Includes: Dress, Mitts, Boot

Covers, Hood and Capelet

466

Red

473

458 Spider-Man \$39.99 Includes: Padded Jumpsuit with Attached Flare Out Bool Tops Full Fabric Headpiece

Ranger **Dino Fury** Sizes: S(2T), M(3T-4T), L(4-6 \$31.99 Includes: Jumpsuit with muscle torso and arms attached helt and soft 467