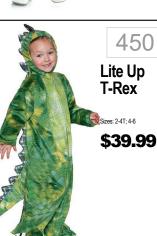

nt

\$20.95



**Peeled** 

Banana

**Bunting** 

\$19.99



Caterpillar

Bunting

\$31.95





27 **Dalmation** Puppy Sizes: 3-4, 4-6 \$32.99

29

Wittle

Werewolf

Sizes: 12-18m, 18-24m

\$31.99

ncludes: Shirt w/Attached Fur Chest, Fur Hood & Pant



**Darling** 

Unicorn

Size: Infant - 12 month

\$24.95















Unicorn

Light Up

\$42.99

Sizes: 2-4T; 4-6





13





Royal Vampire Includes: Jumper, bowtie, headband, socks 38



Charmers

Lilo Infant Sizes: 6-12mo; 12-18 mo \$35.95













47























Pumpkin Patch Scarecrow Sizes: 3-4; 4-6 \$29.99 Includes: Dress, collar, belt hat, flower

zes: Toddler 3-4, L (4-6) \$28.99 Includes: Dress, leggings, ha

## TODDLER · BOYS





Includes: Dress, Mitts, Boot

Covers, Hood and Capelet







466

Red



473







458 Spider-Man \$39.99 Includes: Padded Jumpsuit with Attached Flare Out Bool Tops Full Fabric Headpiece



Ranger **Dino Fury** Sizes: S(2T), M(3T-4T), L(4-6 \$31.99 Includes: Jumpsuit with muscle torso and arms attached helt and soft 467













**Stealth** Ninja Sizes: M(3-4), L(4-6) \$22.99 Belt w/Foam Stars, Face















468









Curious

George

\$31.99





469 Train Engineer Sizes: 2-4T, 4-6 \$30.99





DISNEP







462 Superman -Movie \$22.99 463



470 Marshall movie Sizes: S(2T); M(3-4T); L (4-6) \$31.95



Zurg -

Lightyear

\$44.95



440

Snow

White

Classic

Sizes: 2T; 3-4T; 4-6

\$32.99



Girl

Sizes: 3-4; 4-6

\$26.99

Includes: Tunic with hood,

leggings, belt, face mask, tie



455 Kreepy Klown Kid \$29.99 Includes: Pull Over Top, Pants, Hat, Socks,