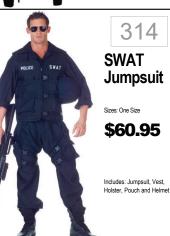

### WOMENS · COUPLES

PLUS

306

299

Sultry SWAT Sizes: S/M, M/L \$39.99 Includes: Tank Dress w/Buckle Accents, Fingerless Gloves, Arm 307

King Louis

\$19.99

ORIGINAL PRICE \$49.99