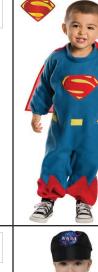

## TODDLER · BOYS

Includes: Dress, Mitts, Boot

Covers, Hood and Capelet

466

Red

473

458 Spider-Man \$39.99 Includes: Padded Jumpsuit with Attached Flare Out Bool Tops Full Fabric Headpiece

Ranger **Dino Fury** Sizes: S(2T), M(3T-4T), L(4-6 \$31.99 Includes: Jumpsuit with muscle torso and arms attached helt and soft 467

**Stealth** Ninja Sizes: M(3-4), L(4-6) \$22.99 Belt w/Foam Stars, Face

468

Curious

George

\$31.99

469 Train Engineer Sizes: 2-4T, 4-6 \$30.99

DISNEP

462 Superman -Movie \$22.99 463