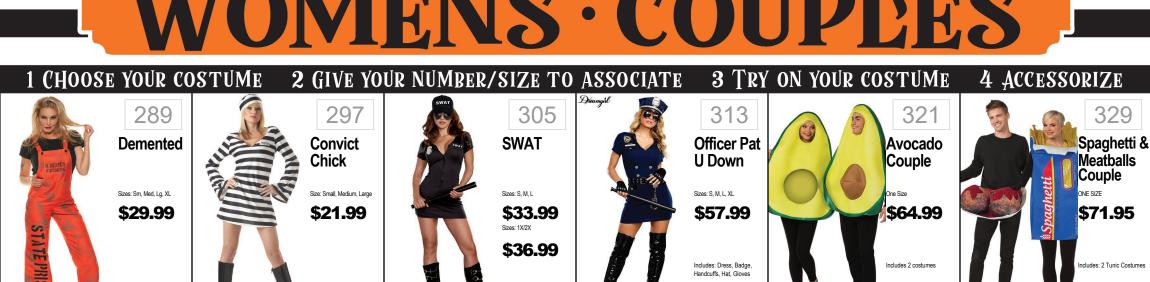

### WOMENS · COUPLES

PLUS

306

299

Sultry SWAT Sizes: S/M, M/L \$39.99 Includes: Tank Dress w/Buckle Accents, Fingerless Gloves, Arm 307

King Louis

\$19.99

ORIGINAL PRICE \$49.99