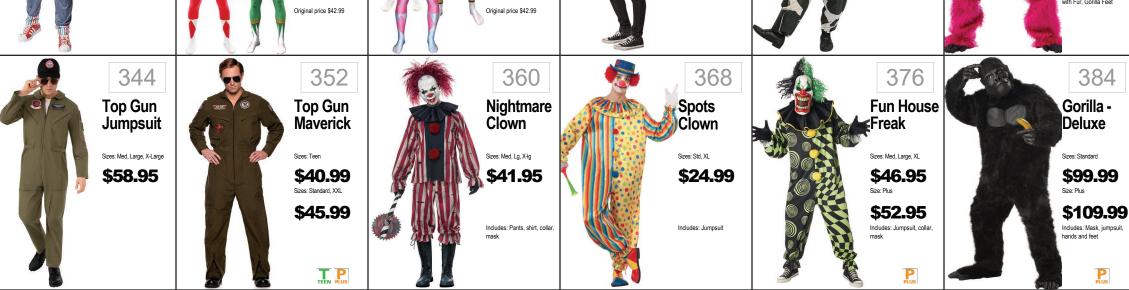

Includes: Jumpsuit,

Headpiece and Pup Pack

**Red Ranger** Ninjago Ninja Briny Captain Captain **America** Warrior Legacy Beast Buccaneer **America** Lloyd or Kai Morpher Deluxe Sizes: Med, Large Sizes: Small, Medium, Large Sizes:Sm, Med, Large Sizes: M(7-8), L(10-12) s: S(4-6), M(7-8), L(10-12 Sizes: Sm, Med, Large \$34.95 \$27.99 \$30.99 \$32.99 \$24.99 \$48.99 Includes: Shirt w/attached Includes: Jumpsuit and Includes: Jumpsuit and Character Mask Vest, Belt, Cuffs, Pants, Boot Covers and Head Tie