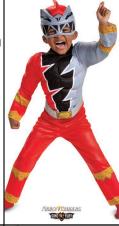

## TODDLER · BOYS

Includes: Dress, Mitts, Boot

Covers, Hood and Capelet

466

Red

473

458 Spider-Man \$39.99 Includes: Padded Jumpsuit with Attached Flare Out Bool Tops Full Fabric Headpiece

Ranger **Dino Fury** Sizes: S(2T), M(3T-4T), L(4-6 \$31.99 Includes: Jumpsuit with muscle torso and arms attached helt and soft 467