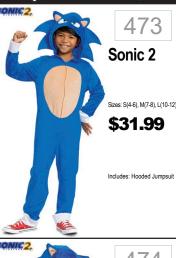

## TODDLER · BOYS

Includes: Dress, Mitts, Boot

Covers, Hood and Capelet

466

Red

473

458 Spider-Man \$39.99 Includes: Padded Jumpsuit with Attached Flare Out Bool Tops Full Fabric Headpiece

Ranger **Dino Fury** Sizes: S(2T), M(3T-4T), L(4-6 \$31.99 Includes: Jumpsuit with muscle torso and arms attached helt and soft 467