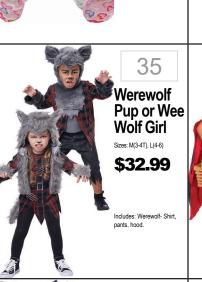

\$31.99

ncludes: Shirt w/Attached Fur Chest, Fur Hood & Pant

**Darling** 

Unicorn

Size: Infant - 12 month

\$24.95

Unicorn

Light Up