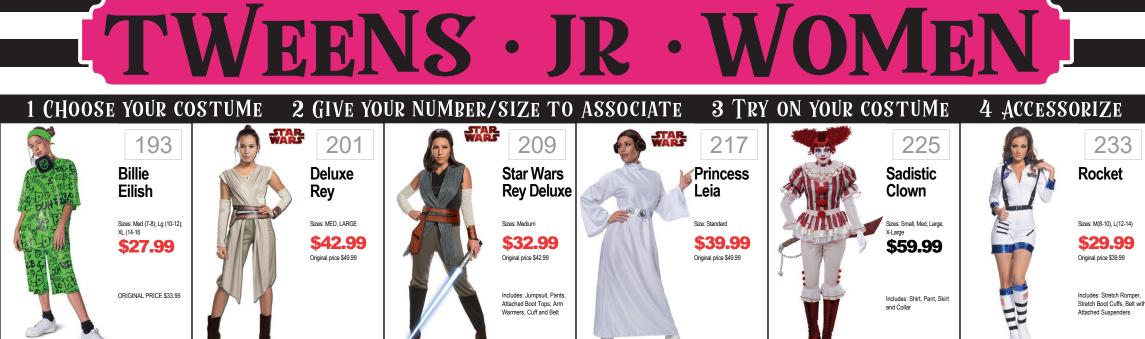

Tween

\$39.99

Includes: Dress w/Hood, Leggings, Choker w/Charm

181

\$15.00 ORIGINAL PRICE \$29.99 151 Rey-SW8 Sizes: Sm, Med, Lg \$22.99

183 Haunted Beauty \$41.99

Original Price \$27.99 152 Sequin Dorothy Sizes: S, M, L \$32.99 ncludes: Sequin Dress & Hair Bows

176 Rainbow Unicorn Sizes: Medium \$29.99

184 Skele-Witch Sizes: Sm, Med, Large \$28.99 Includes: Dress, Sleevelet

Sizes: Small, Med, Large \$30.99

195

Sizes: Med, Lg, XI

\$29.99

196

Tween