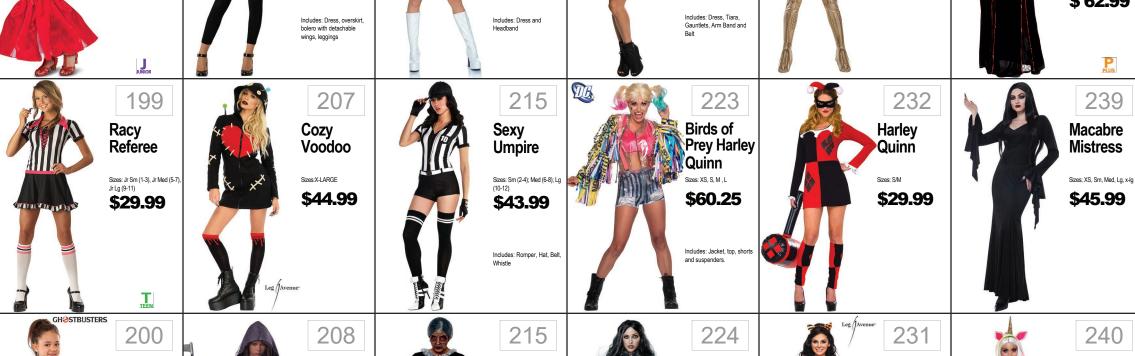

176 Rainbow Unicorn Sizes: Medium \$29.99

184 Skele-Witch Sizes: Sm, Med, Large \$28.99 Includes: Dress, Sleevelet

Sizes: Small, Med, Large \$30.99

195

Sizes: Med, Lg, XI

\$29.99

196

Tween

234

Spider

Dress

es: S/M; M/L

\$43.99

Includes: Spider dress with