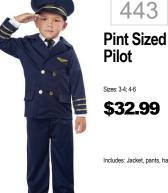

ant



**Darling** 

Unicorn

Size: Infant - 12 month

\$24.95















Unicorn

Light Up

\$42.99

Sizes: 2-4T; 4-6





13





Royal Vampire Includes: Jumper, bowtie, headband, socks 38



Charmers

Lilo Infant Sizes: 6-12mo; 12-18 mo \$35.95













47























Pumpkin Patch Scarecrow Sizes: 3-4; 4-6 \$29.99 Includes: Dress, collar, belt hat, flower

zes: Toddler 3-4, L (4-6) \$28.99 Includes: Dress, leggings, ha

## TODDLER · BOYS





Includes: Dress, Mitts, Boot

Covers, Hood and Capelet







466

Red



473







458 Spider-Man \$39.99 Includes: Padded Jumpsuit with Attached Flare Out Bool Tops Full Fabric Headpiece



Ranger **Dino Fury** Sizes: S(2T), M(3T-4T), L(4-6 \$31.99 Includes: Jumpsuit with muscle torso and arms attached helt and soft 467













**Stealth** Ninja Sizes: M(3-4), L(4-6) \$22.99 Belt w/Foam Stars, Face















468









Curious

George

\$31.99





469 Train Engineer Sizes: 2-4T, 4-6 \$30.99





DISNEP







462 Superman -Movie \$22.99 463



470 Marshall movie Sizes: S(2T); M(3-4T); L (4-6) \$31.95



Zurg -

Lightyear

\$44.95



440

Snow

White

Classic

Sizes: 2T; 3-4T; 4-6

\$32.99



Girl

Sizes: 3-4; 4-6

\$26.99

Includes: Tunic with hood,

leggings, belt, face mask, tie



455 Kreepy Klown Kid \$29.99 Includes: Pull Over Top, Pants, Hat, Socks, Suspenders with tie 456 Frankenstein

Sizes: 2T; 3-4T

\$31.99



Matey

Sizes: M(3-4), L(4-6)

\$24.99

Includes: Shirt w/Attached

Patches, Bandana w/Skull Naist Tie w/Skull

Vest, Pants w/Printed





Includes: Jumpsuit,

Headpiece and Pup Pac