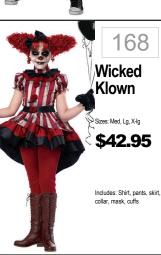

# MENS

392 400 408 416 424 Monkeying Skeleton Michael Peacemaker The Mr Around **Phantom** Myers Batman Boneyard Sizes: Med, Large, X-large; Size: Standard One Size Fits Most Sizes: Med (38-40); XL (42-46) Sizes: Sm, Med, Large Sizes: Std, XL \$75.95 \$53.99 \$55.99 \$27.99 \$59.95 \$35.95 Includes: Padded Jumpsuit Includes: Jumpsuit. w - attached gauntlets boot tops belt cape and mask