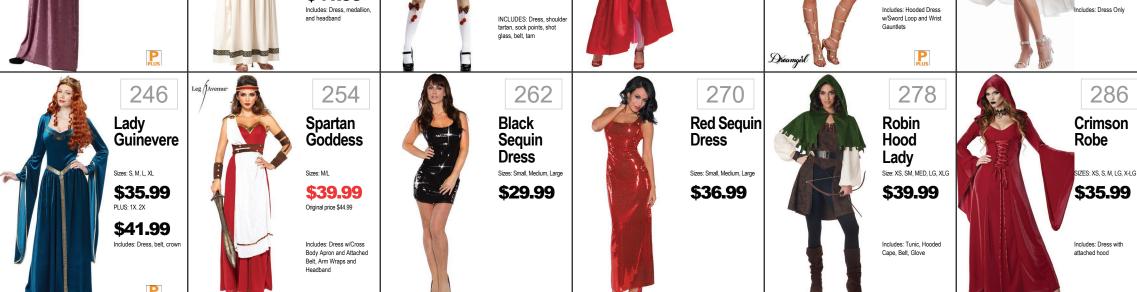

### WOMENS

| Diamph Diamph | Includes: Dress, apron, headpiece  Includes: Dress, apron, headpiece  Includes: Dress with adjustable skirt, and hat | \$40.99 \$39.99 \$44.95 \$45.99 \$45.99 | Nurse  Sizes: Small, Medium, Large  Sizes: Small, Medium, Large  Sizes: Small, Medium, Large  Nurse  Sizes: Small, Medium, Large  Sizes: Small, Medium, Large | Classic Friday Brown Beer Hooded | 255 Dieumyil 263 Lee Javenue 271 279 a 287 | Includes: Dress w(Cross Body Apron and Attached Belt, Arm Wraps and Headband  Includes: Tunic, Hooded Cape, Belt, Glove  Includes: Tunic, Hooded Cape, Belt, Glove |
|---------------|----------------------------------------------------------------------------------------------------------------------|-----------------------------------------|---------------------------------------------------------------------------------------------------------------------------------------------------------------|----------------------------------|--------------------------------------------|--------------------------------------------------------------------------------------------------------------------------------------------------------------------|
|---------------|----------------------------------------------------------------------------------------------------------------------|-----------------------------------------|---------------------------------------------------------------------------------------------------------------------------------------------------------------|----------------------------------|--------------------------------------------|--------------------------------------------------------------------------------------------------------------------------------------------------------------------|