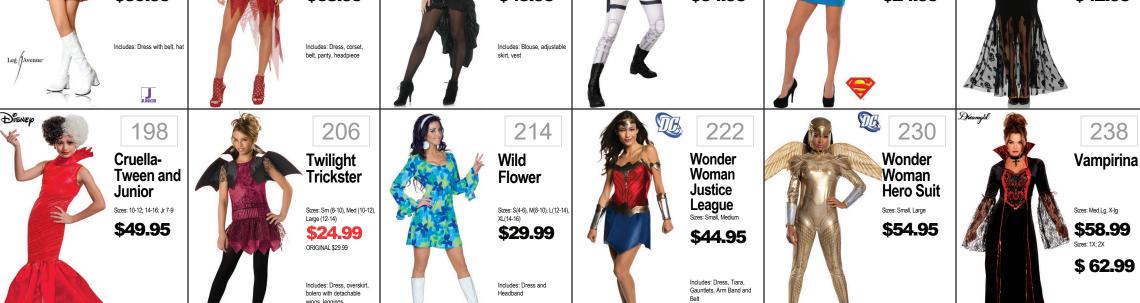

Wonder

Woman

Dawn of

Justice

\$29,99

Girls-Batgirl

Sizes: Medium, Large \$31.99

Like Totally

80s - I Lové

The 90s

\$37.99

90'S: MED, LG, X-LG

Scarlet Witch Sizes: Small, Medium, Large \$33.99 182

**Red Riding** 

Hood

Sizes: L, XL

Tween

\$39.99

Includes: Dress w/Hood, Leggings, Choker w/Charm

181

\$15.00 ORIGINAL PRICE \$29.99 151 Rey-SW8 Sizes: Sm, Med, Lg \$22.99

183 Haunted Beauty \$41.99

Original Price \$27.99 152 Sequin Dorothy Sizes: S, M, L \$32.99 ncludes: Sequin Dress & Hair Bows