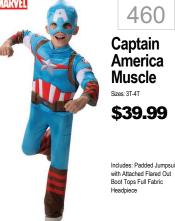

## TODDLER · BOYS

Includes: Dress, Mitts, Boot

Covers, Hood and Capelet

466

Red

473

458 Spider-Man \$39.99 Includes: Padded Jumpsuit with Attached Flare Out Bool Tops Full Fabric Headpiece

Ranger **Dino Fury** Sizes: S(2T), M(3T-4T), L(4-6 \$31.99 Includes: Jumpsuit with muscle torso and arms attached helt and soft 467