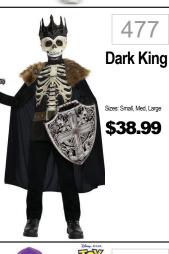

## TODDLER · BOYS

Includes: Dress, Mitts, Boot

Covers, Hood and Capelet

466

Red

473

458 Spider-Man \$39.99 Includes: Padded Jumpsuit with Attached Flare Out Bool Tops Full Fabric Headpiece

Ranger **Dino Fury** Sizes: S(2T), M(3T-4T), L(4-6 \$31.99 Includes: Jumpsuit with muscle torso and arms attached helt and soft 467