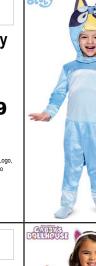

## TODDLER · BOYS

Includes: Dress, Mitts, Boot

Covers, Hood and Capelet

466

Red

473

458 Spider-Man \$39.99 Includes: Padded Jumpsuit with Attached Flare Out Bool Tops Full Fabric Headpiece

Ranger **Dino Fury** Sizes: S(2T), M(3T-4T), L(4-6 \$31.99 Includes: Jumpsuit with muscle torso and arms attached helt and soft 467