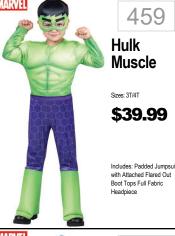

## TODDLER · BOYS

Includes: Dress, Mitts, Boot

Covers, Hood and Capelet

466

Red

473

458 Spider-Man \$39.99 Includes: Padded Jumpsuit with Attached Flare Out Bool Tops Full Fabric Headpiece

Ranger **Dino Fury** Sizes: S(2T), M(3T-4T), L(4-6 \$31.99 Includes: Jumpsuit with muscle torso and arms attached helt and soft 467