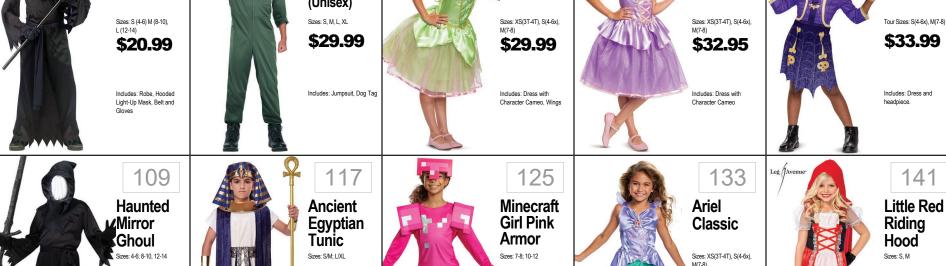

## TODDLER · BOYS

Includes: Dress, Mitts, Boot

Covers, Hood and Capelet

466

Red

473

458 Spider-Man \$39.99 Includes: Padded Jumpsuit with Attached Flare Out Bool Tops Full Fabric Headpiece

Ranger **Dino Fury** Sizes: S(2T), M(3T-4T), L(4-6 \$31.99 Includes: Jumpsuit with muscle torso and arms attached helt and soft 467

**Stealth** Ninja Sizes: M(3-4), L(4-6) \$22.99 Belt w/Foam Stars, Face

468

Curious

George

\$31.99

469 Train Engineer Sizes: 2-4T, 4-6 \$30.99

DISNEP

462 Superman -Movie \$22.99 463

470 Marshall movie Sizes: S(2T); M(3-4T); L (4-6) \$31.95

Zurg -

Lightyear

\$44.95

440

Snow

White

Classic

Sizes: 2T; 3-4T; 4-6

\$32.99

Girl

Sizes: 3-4; 4-6

\$26.99

Includes: Tunic with hood,

leggings, belt, face mask, tie

455 Kreepy Klown Kid \$29.99 Includes: Pull Over Top, Pants, Hat, Socks, Suspenders with tie 456 Frankenstein

Sizes: 2T; 3-4T

\$31.99

Matey

Sizes: M(3-4), L(4-6)

\$24.99

Includes: Shirt w/Attached

Patches, Bandana w/Skull Naist Tie w/Skull

Vest, Pants w/Printed