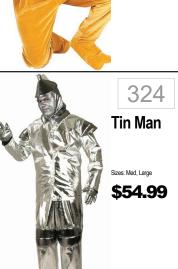

Includes: Jumpsuit,

Headpiece and Pup Pack

**Red Ranger** Ninjago Ninja Briny Captain Captain **America** Warrior Legacy Beast Buccaneer **America** Lloyd or Kai Morpher Deluxe Sizes: Med, Large Sizes: Small, Medium, Large Sizes:Sm, Med, Large Sizes: M(7-8), L(10-12) s: S(4-6), M(7-8), L(10-12 Sizes: Sm, Med, Large \$34.95 \$27.99 \$30.99 \$32.99 \$24.99 \$48.99 Includes: Shirt w/attached Includes: Jumpsuit and Includes: Jumpsuit and Character Mask Vest, Belt, Cuffs, Pants, Boot Covers and Head Tie