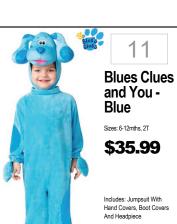

## INFANT · TODDLER



**Cozy Cow** 

Sizes: 0-6 month, 6-12 mont

\$20.95



**Peeled** 

Banana

**Bunting** 

\$19.99



Caterpillar

Bunting

\$31.95





27 **Dalmation** Puppy Sizes: 3-4, 4-6 \$32.99

29

Wittle

Werewolf

Sizes: 12-18m, 18-24m

\$31.99

ncludes: Shirt w/Attached Fur Chest, Fur Hood & Pant



**Darling** 

Unicorn

Size: Infant - 12 month

\$24.95















Unicorn

Light Up

\$42.99

Sizes: 2-4T; 4-6





13





Royal Vampire Includes: Jumper, bowtie, headband, socks 38



Charmers

Lilo Infant Sizes: 6-12mo; 12-18 mo \$35.95













47























Pumpkin Patch Scarecrow Sizes: 3-4; 4-6 \$29.99 Includes: Dress, collar, belt hat, flower

zes: Toddler 3-4, L (4-6) \$28.99 Includes: Dress, leggings, ha

## TODDLER · BOYS





Includes: Dress, Mitts, Boot

Covers, Hood and Capelet







466

Red



473







458 Spider-Man \$39.99 Includes: Padded Jumpsuit with Att