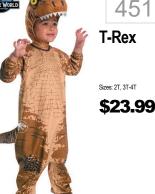

t



**Darling** 

Unicorn

Size: Infant - 12 month

\$24.95















Unicorn

Light Up

\$42.99

Sizes: 2-4T; 4-6





13





Royal Vampire Includes: Jumper, bowtie, headband, socks 38



Charmers

Lilo Infant Sizes: 6-12mo; 12-18 mo \$35.95













47























Pumpkin Patch Scarecrow Sizes: 3-4; 4-6 \$29.99 Includes: Dress, collar, belt hat, flower

zes: Toddler 3-4, L (4-6) \$28.99 Includes: Dress, leggings, ha

## TODDLER · BOYS





Includes: Dress, Mitts, Boot

Covers, Hood and Capelet







466

Red



473







458 Spider-Man \$39.99 Includes: Padded Jumpsuit with Attached Flare Out Bool Tops Full Fabric Headpiece



Ranger **Dino Fury** Sizes: S(2T), M(3T-4T), L(4-6 \$31.99 Includes: Jumpsuit with muscle torso and arms attached helt and soft 467













**Stealth** Ninja Sizes: M(3-4), L(4-6) \$22.99 Belt w/Foam Stars, Face















468









Curious

George

\$31.99





469 Train Engineer Sizes: 2-4T, 4-6 \$30.99





DISNEP







462 Superman -Movie \$22.99 463



470 Marshall movie Sizes: S(2T); M(3-4T); L (4-6) \$31.95



Zurg -

Lightyear

\$44.95



440

Snow

White

Classic

Sizes: 2T; 3-4T; 4-6

\$32.99



Girl

Sizes: 3-4; 4-6

\$26.99

Includes: Tunic with hood,

leggings, belt, face mask, tie



455 Kreepy Klown Kid \$29.99 Includes: Pull Over Top, Pants, Hat, Socks, Suspenders with tie 456 Frankenstein

Sizes: 2T; 3-4T

\$31.99



Matey

Sizes: M(3-4), L(4-6)

\$24.99

Includes: Shirt w/Attached

Patches, Bandana w/Skull Naist Tie w/Skull

Vest, Pants w/Printed





Includes: Jumpsuit,

Headpiece and Pup Pack