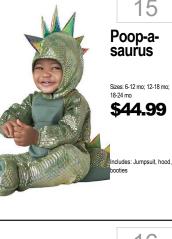

## INFANT · TODDLER



**Cozy Cow** 

Sizes: 0-6 month, 6-12 mont

\$20.95



**Peeled** 

Banana

**Bunting** 

\$19.99



Caterpillar

Bunting

\$31.95





27 **Dalmation** Puppy Sizes: 3-4, 4-6 \$32.99

29

Wittle

Werewolf

Sizes: 12-18m, 18-24m

\$31.99

ncludes: Shirt w/Attached Fur Chest, Fur Hood & Pant



**Darling** 

Unicorn

Size: Infant - 12 month

\$24.95















Unicorn

Light Up

\$42.99

Sizes: 2-4T; 4-6





13





Royal Vampire Includes: Jumper, bowtie, headband, socks 38



Charmers

Lilo Infant Sizes: 6-12mo; 12-18 mo \$35.95













47























Pumpkin Patch Scarecrow Sizes: 3-4; 4-6 \$29.99 Includes: Dress, collar, belt hat, flower

zes: Toddler 3-4, L (4-6) \$28.99 Includes: Dress, leggings, ha

## TODDLER · BOYS





Includes: Dress, Mitts, Boot

Covers, Hood and Capelet







466

Red



473







458 Spider-Man \$39.99 Includes: Padded Jumpsuit with Attached Flare Out Bool Tops Full Fabric Headpiece



Ranger **Dino Fury** Sizes: S(2T), M(3T-4T), L(4-6 \$31.99 Includes: Jumpsuit with muscle torso and arms attached helt and soft 467













**Stealth** Ninja Sizes: M(3-4), L(4-6) \$22.99 Belt w/Foam Stars, Face















468









Curious

George

\$31.99





469 Train Engineer Sizes: 2-4T, 4-6 \$30.99





DISNEP







462 Superman -Movie \$22.99 463



470 Marshall movie Sizes: S(2T); M(