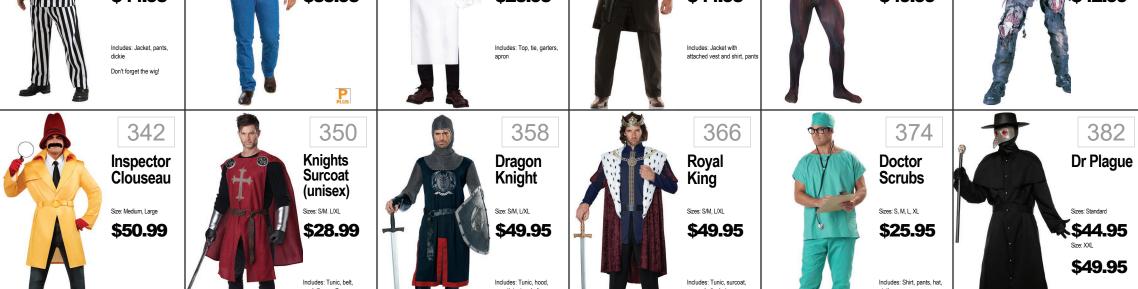

M, M/L \$39.99 Includes: Tank Dress w/Buckle Accents, Fingerless Gloves, Arm 307

King Louis

\$19.99

ORIGINAL PRICE \$49.99



315

Scarecrow





Lion

\$55.99



**Dress** 

\$48.95



292

**Enchantress** 

Medieval





308 Checked GoGo in Black & White **\$24.99** Original price \$34.99











\$38.99

bag, hat, pins



Sizes: XS (4-6), Small,

\$48.95















303





311









**Evil Doll** 

Sizes: Sm. Med, Large

\$39.99

334



296

Classic

Alice

Sizes: S, M, L, XL

\$47.99

Includes: Apron Dress

w/Tulle Overlay, Headband and Oversize Back Bow



Slayer

\$49.99

Includes: Dress w/Attached

Cape, Wrist Gauntlets and

Sizes: Large



Size: Standard

\$24.99







\$59.99

2 COSTUMES

336 Top Gun Lady \$36.99

# MENS

4 ACCESSORIZE

CHOOSE YOUR COSTUME















# MENS



392 400 408 416 424 Monkeying Skeleton Michael Peacemaker The Mr Around **Phantom** Myers Batman Boneyard Sizes: Med, Large, X-large; Size: Standard One Size Fits Most Sizes: Med (38-40); XL (42-46) Sizes: Sm, Med, Large Sizes: Std, XL \$75.95 \$53.99 \$55.99 \$27.99 \$59.95 \$35.95 Includes: Padded Jumpsuit Includes: Jumpsuit. w - attached gauntlets boot tops belt cape and mask