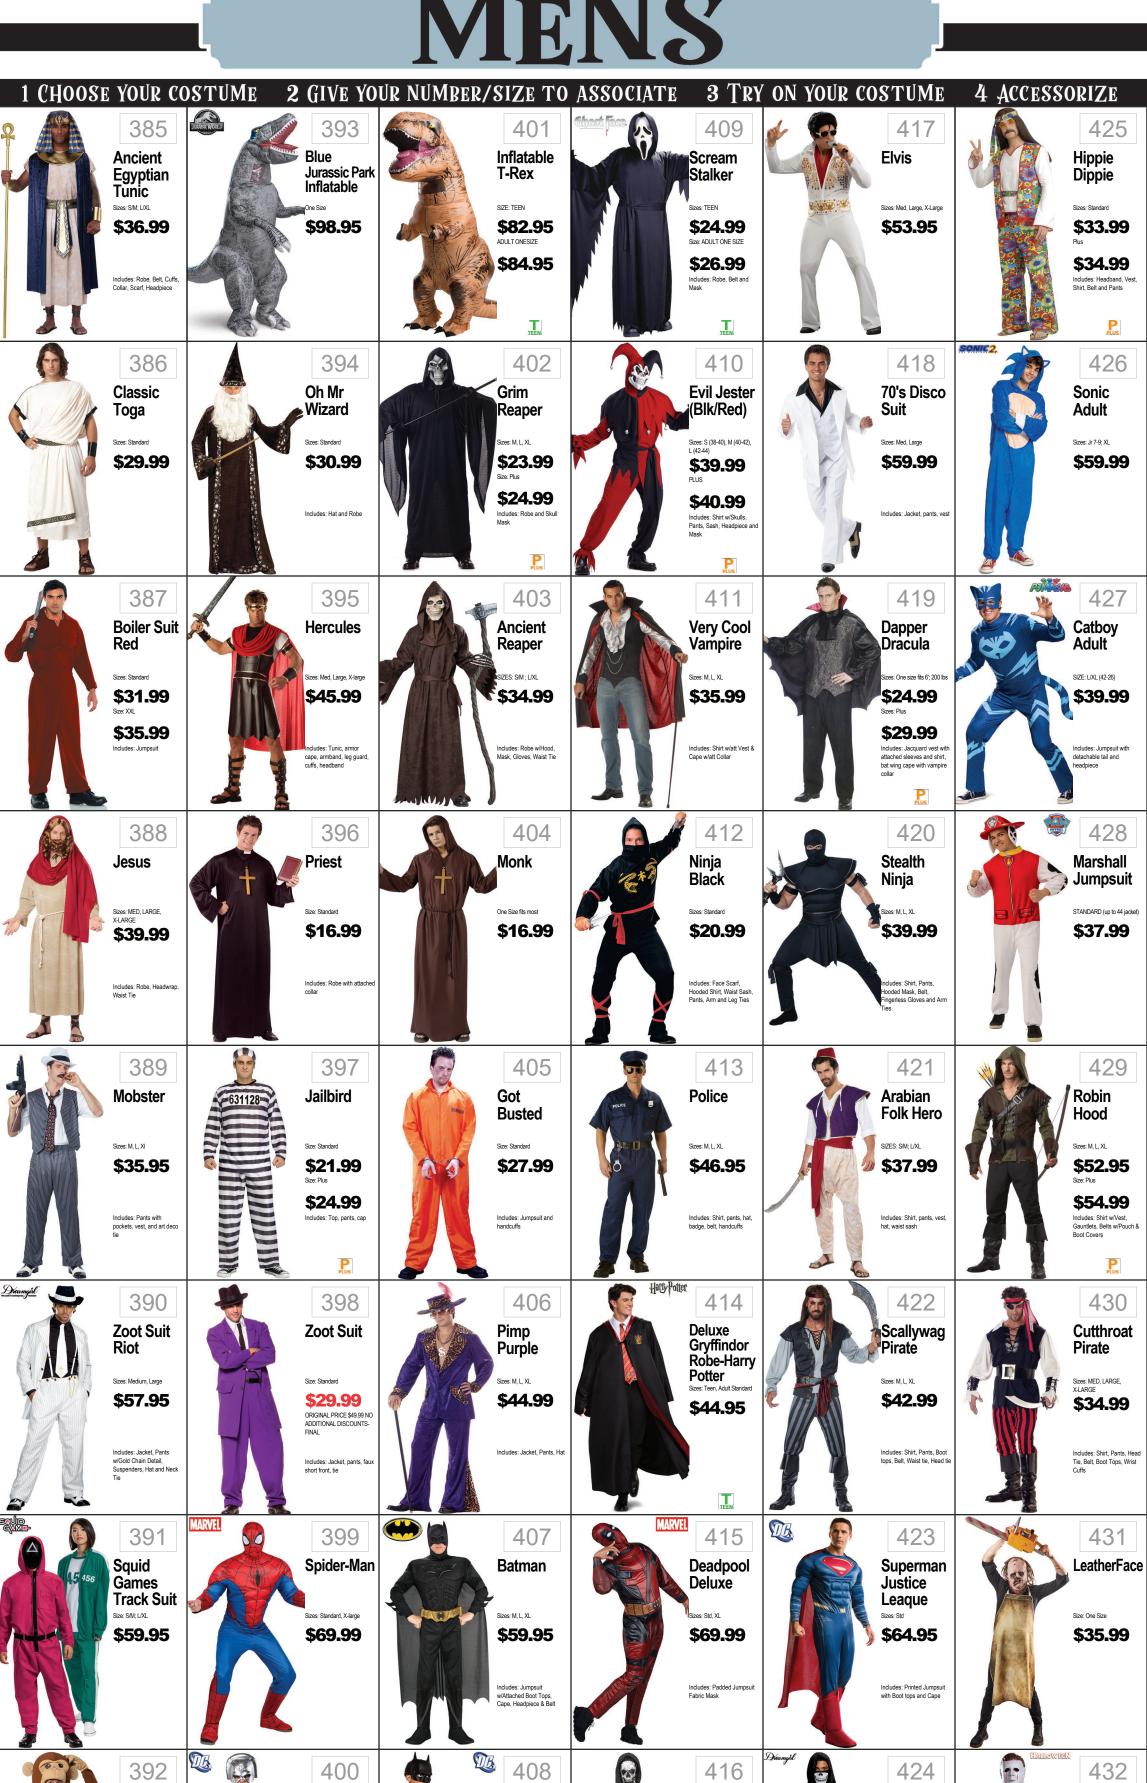

# MENS

4 ACCESSORIZE

CHOOSE YOUR COSTUME

# MENS

392 400 408 416 424 Monkeying Skeleton Michael Peacemaker The Mr Around **Phantom** Myers Batman Boneyard Sizes: Med, Large, X-large; Size: Standard One Size Fits Most Sizes: Med (38-40); XL (42-46) Sizes: Sm, Med, Large Sizes: Std, XL \$75.95 \$53.99 \$55.99 \$27.99 \$59.95 \$35.95 Includes: Padded Jumpsuit Includes: Jumpsuit. w - attached gauntlets boot tops belt cape and mask