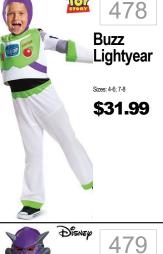

470 Marshall movie Sizes: S(2T); M(3-4T); L (4-6) \$31.95

Zurg -

Lightyear

\$44.95

440

Snow

White

Classic