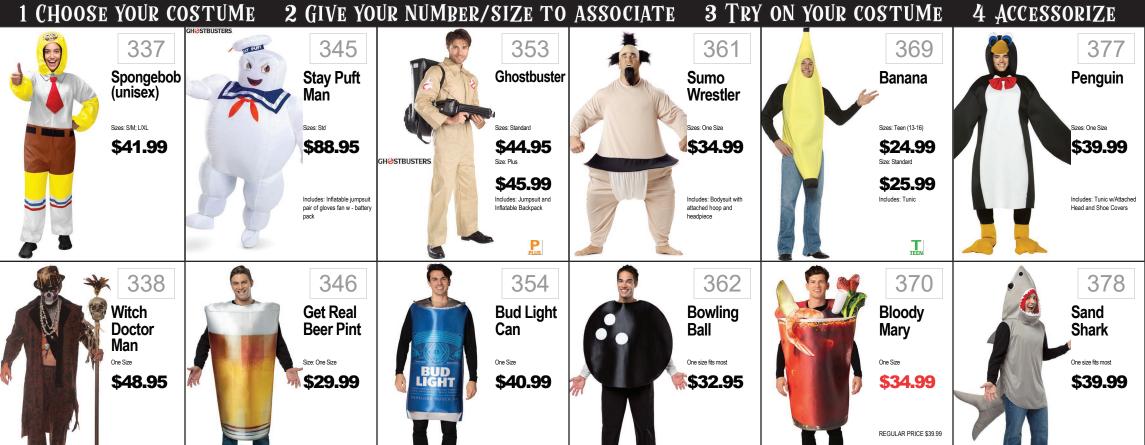

izes: S/M, M/L \$39.99 Includes: Tank Dress w/Buckle Accents, Fingerless Gloves, Arm 307

King Louis

\$19.99

ORIGINAL PRICE \$49.99



315

Scarecrow





Lion

\$55.99



**Dress** 

\$48.95



292

**Enchantress** 

Medieval





308 Checked GoGo in Black & White **\$24.99** Original price \$34.99











\$38.99

bag, hat, pins



Sizes: XS (4-6), Small,

\$48.95















303





311









**Evil Doll** 

Sizes: Sm. Med, Large

\$39.99

334



296

Classic

Alice

Sizes: S, M, L, XL

\$47.99

Includes: Apron Dress

w/Tulle Overlay, Headband and Oversize Back Bow



Slayer

\$49.99

Includes: Dress w/Attached

Cape, Wrist Gauntlets and

Sizes: Large



Size: Standard

\$24.99







\$59.99

2 COSTUMES

336 Top Gun Lady \$36.99

# MENS

4 ACCESSORIZE

CHOOSE YOUR COSTUME















# MENS



392 400 408 416 424 Monkeying Skeleton Michael Peacemaker The Mr Around **Phantom** Myers Batman Boneyard Sizes: Med, Large, X-large; Size: Standard One Size Fits Most Sizes: Med (38-40); XL (42-46) Sizes: Sm, Med, Large Sizes: Std, XL \$75.95 \$53.99 \$55.99 \$27.99 \$59.95 \$35.95 Includes: Padded Jumpsuit Includes: Jumpsuit. w - attached gauntlets boot tops belt cape and mask