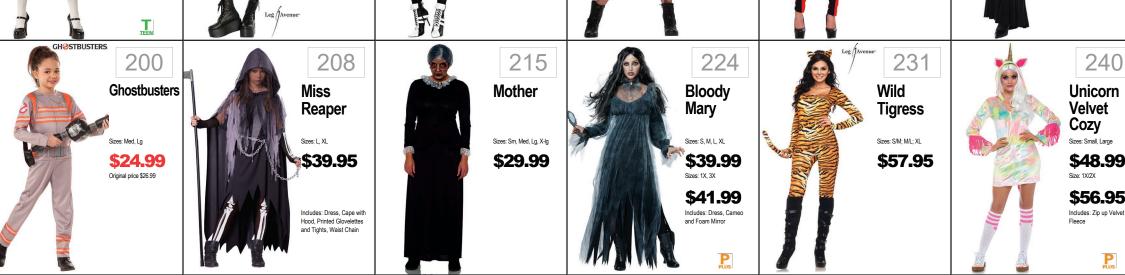

176 Rainbow Unicorn Sizes: Medium \$29.99

184 Skele-Witch Sizes: Sm, Med, Large \$28.99 Includes: Dress, Sleevelet

Sizes: Small, Med, Large \$30.99

195

Sizes: Med, Lg, XI

\$29.99

196

Tween

234

Spider

Dress

es: S/M; M/L

\$43.99

Includes: Spider dress with