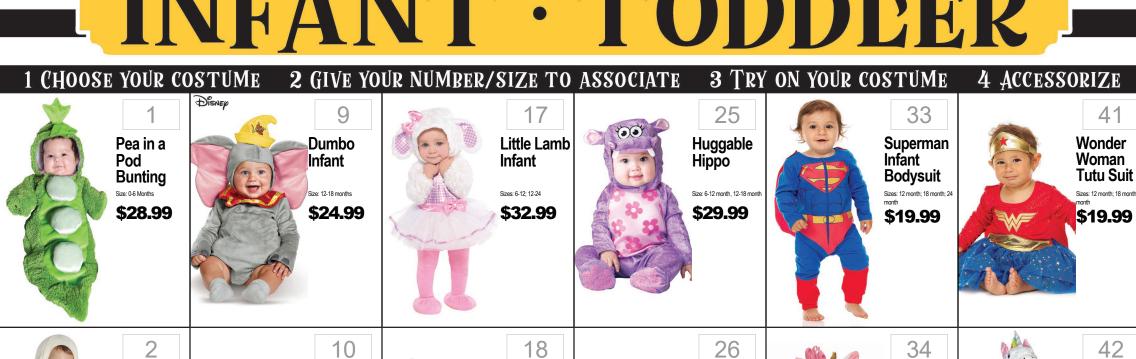

## INFANT · TODDLER

**Cozy Cow** 

Sizes: 0-6 month, 6-12 mont

\$20.95

**Peeled** 

Banana

**Bunting** 

\$19.99