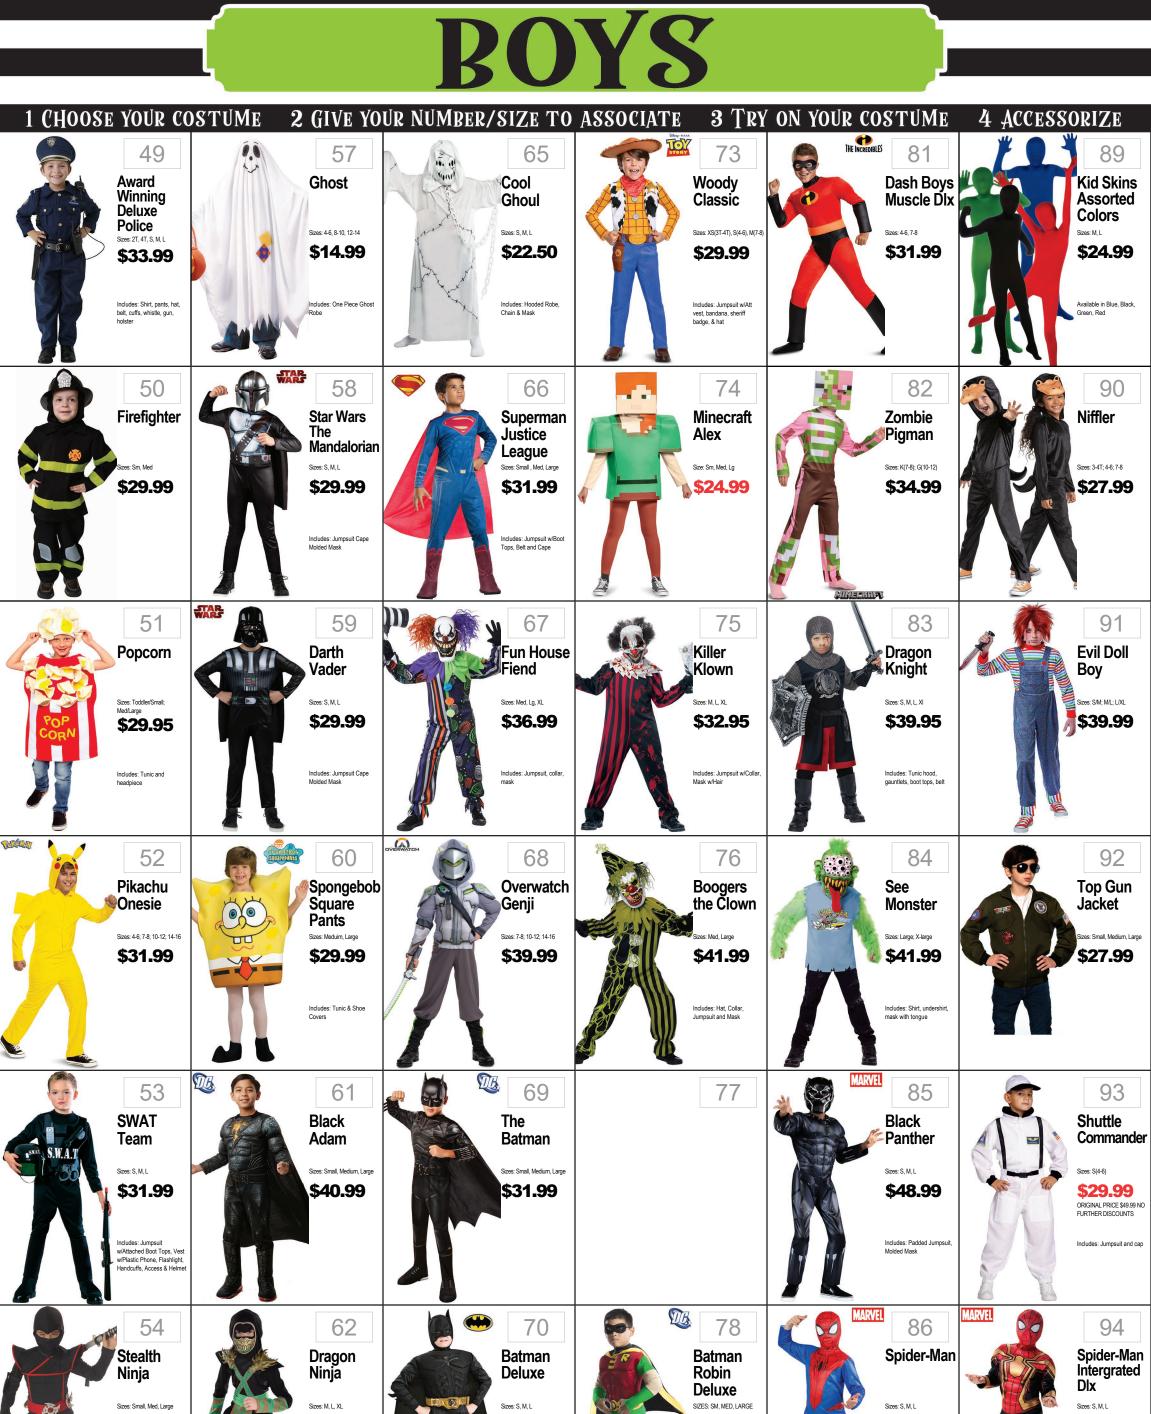

## TODDLER · BOYS

Includes: Dress, Mitts, Boot

Covers, Hood and Capelet

466

Red

473

458 Spider-Man \$39.99 Includes: Padded Jumpsuit with Attached Flare Out Bool Tops Full Fabric Headpiece

Ranger **Dino Fury** Sizes: S(2T), M(3T-4T), L(4-6 \$31.99 Includes: Jumpsuit with muscle torso and arms attached helt and soft 467

**Stealth** Ninja Sizes: M(3-4), L(4-6) \$22.99 Belt w/Foam Stars, Face

468

Curious

George

\$31.99

469 Train Engineer Sizes: 2-4T, 4-6 \$30.99

DISNEP

462 Superman -Movie \$22.99 463

470 Marshall movie Sizes: S(2T); M(3-4T); L (4-6) \$31.95

Zurg -

Lightyear

\$44.95

440

Snow

White

Classic

Sizes: 2T; 3-4T; 4-6

\$32.99

Girl

Sizes: 3-4; 4-6

\$26.99

Includes: Tunic with hood,

leggings, belt, face mask, tie

455 Kreepy Klown Kid \$29.99 Includes: Pull Over Top, Pants, Hat, Socks, Suspenders with tie 456 Frankenstein

Sizes: 2T; 3-4T

\$31.99

Matey

Sizes: M(3-4), L(4-6)

\$24.99

Includes: Shirt w/Attached

Patches, Bandana w/Skull Naist Tie w/Skull

Vest, Pants w/Printed

Includes: Jumpsuit,

Headpiece and Pup Pack

**Red Ranger** Ninjago Ninja Briny Captain Captain **America** Warrior Legacy Beast Buccaneer **America** Lloyd or Kai Morpher Deluxe Sizes: Med, Large Sizes: Small, Medium, Large Sizes:Sm, Med, Large Sizes: M(7-8), L(10-12) s: S(4-6), M(7-8), L(10-12 Sizes: Sm, Med, Large \$34.95 \$27.99 \$30.99 \$32.99 \$24.99 \$48.99 Includes: Shirt w/attached Includes: Jumpsuit and Includes: Jumpsuit and Character Mask Vest, Belt, Cuffs, Pants, Boot Covers and Head Tie