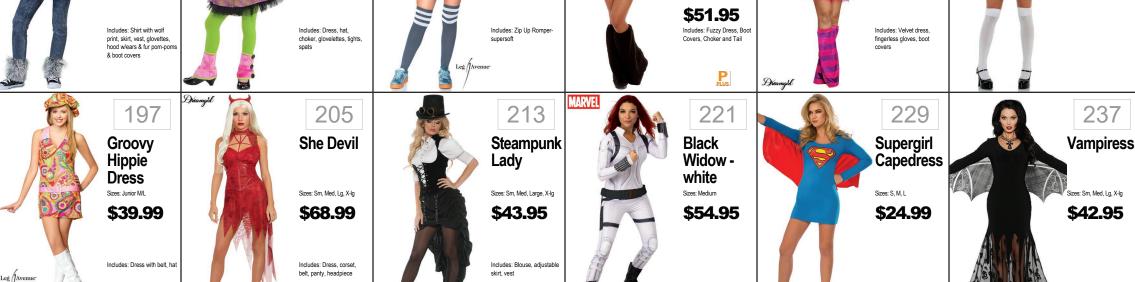

Wonder

Woman

Dawn of

Justice

\$29,99

Girls-Batgirl

Sizes: Medium, Large \$31.99

Like Totally

80s - I Lové

The 90s

\$37.99

90'S: MED, LG, X-LG

Scarlet Witch Sizes: Small, Medium, Large \$33.99 182

**Red Riding** 

Hood

Sizes: L, XL

Tween

\$39.99

Includes: Dress w/Hood, Leggings, Choker w/Charm

181

\$15.00 ORIGINAL PRICE \$29.99 151 Rey-SW8 Sizes: Sm, Med, Lg \$22.99

183 Haunted Beauty \$41.99

Original Price \$27.99 152 Sequin Dorothy Sizes: S, M, L \$32.99 ncludes: Sequin Dress & Hair Bows