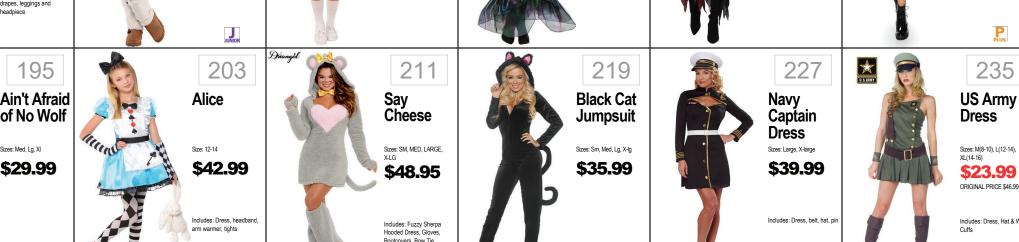

Fire Girl

Sizes: Sm, Med

149

Robin





157

158

Wonder

Woman

Dawn of

Justice

\$29,99



Girls-Batgirl

Sizes: Medium, Large \$31.99



Like Totally

80s - I Lové

The 90s

\$37.99

90'S: MED, LG, X-LG



Scarlet Witch Sizes: Small, Medium, Large \$33.99 182

**Red Riding** 

Hood

Sizes: L, XL

Tween

\$39.99

Includes: Dress w/Hood, Leggings, Choker w/Charm

181





\$15.00 ORIGINAL PRICE \$29.99 151 Rey-SW8 Sizes: Sm, Med, Lg \$22.99









183 Haunted Beauty \$41.99



Original Price \$27.99 152 Sequin Dorothy Sizes: S, M, L \$32.99 ncludes: Sequin Dress & Hair Bows









176 Rainbow Unicorn Sizes: Medium \$29.99

184 Skele-Witch Sizes: Sm, Med, Large \$28.99 Includes: Dress, Sleevelet

Sizes: Small, Med, Large \$30.99





195

Sizes: Med, Lg, XI

\$29.99

196

Tween



234

Spider

Dress

es: S/M; M/L

\$43.99

Includes: Spider dress with











### WOMENS









| Diamph Diamph | Includes: Dress, apron, headpiece  Includes: Dress, apron, headpiece  Includes: Dress with adjustable skirt, and hat | \$40.99 \$39.99 \$44.95 \$45.99 \$45.99 | Nurse  Sizes: Small, Medium, Large  Sizes: Small, Medium, Large  Sizes: Small, Medium, Large  Nurse  Sizes: Small, Medium, Large  Sizes: Small, Medium, Large | Classic Friday Brown Beer Hooded | 255 Dieumyil 263 Lee Javenue 271 279 a 287 | Includes: Dress w(Cross Body Apron and Attached Belt, Arm Wraps and Headband  Includes: Tunic, Hooded Cape, Belt, Glove  Includes: Tunic, Hooded Cape, Belt, Glove |
|---------------|-----------------------------------------------------------------------------------------------