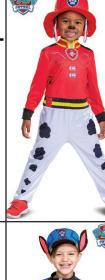

470 Marshall movie Sizes: S(2T); M(3-4T); L (4-6) \$31.95

Zurg -

Lightyear

\$44.95

440

Snow

White

Classic

Includes: Jumpsuit,

Headpiece and Pup Pack

**Red Ranger** Ninjago Ninja Briny Captain Captain **America** Warrior Legacy Beast Buccaneer **America** Lloyd or Kai Morpher Deluxe Sizes: Med, Large Sizes: Small, Medium, Large Sizes:Sm, Med, Large Sizes: M(7-8), L(10-12) s: S(4-6), M(7-8), L(10-12 Sizes: Sm, Med, Large \$34.95 \$27.99 \$30.99 \$32.99 \$24.99 \$48.99 Includes: Shirt w/attached Includes: Jumpsuit and Includes: Jumpsuit and Character Mask Vest, Belt, Cuffs, Pants, Boot Covers and Head Tie