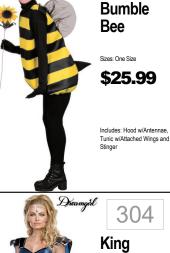

----------------------------------------------------------------------------------------------------------------------------------------------------|



### WOMENS · COUPLES



PLUS

306





299



Sultry SWAT Sizes: S/M, M/L \$39.99 Includes: Tank Dress w/Buckle Accents, Fingerless Gloves, Arm 307

King Louis

\$19.99

ORIGINAL PRICE \$49.99



315

Scarecrow





Lion

\$55.99



**Dress** 

\$48.95



292

**Enchantress** 

Medieval





308 Checked GoGo in Black & White **\$24.99** Original price \$34.99











\$38.99

bag, hat, pins



Sizes: XS (4-6), Small,

\$48.95















303





311









**Evil Doll** 

Sizes: Sm. Med, Large

\$39.99

334



296

Classic

Alice

Sizes: S, M, L, XL

\$47.99

Includes: Apron Dress

w/Tulle Overlay, Headband and Oversize Back Bow



Slayer

\$49.99

Includes: Dress w/Attached

Cape, Wrist Gauntlets and

Sizes: Large



Size: Standard

\$24.99







\$59.99

2 COSTUMES

336 Top Gun Lady \$36.99

# MENS

4 ACCESSORIZE

CHOOSE YOUR COSTUME















# MENS



392 400 408 416 424 Monkeying Skeleton Michael Peacemaker The Mr Around **Phantom** Myers Batman Boneyard Sizes: Med, Large, X-large; Size: Standard One Size Fits Most Sizes: Med (38-40); XL (42-46) Sizes: Sm, Med, Large Sizes: Std, XL \$75.95 \$53.99 \$55.99 \$27.99 \$59.95 \$35.95 Includes: Padded Jumpsuit Includes: Jumpsuit. w - attached gauntlets boot tops belt cape and mask