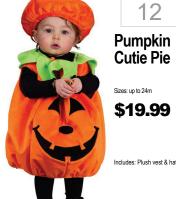

## INFANT · TODDLER



**Cozy Cow** 

Sizes: 0-6 month, 6-12 mont

\$20.95



**Peeled** 

Banana

**Bunting** 

\$19.99



Caterpillar

Bunting

\$31.95





27 **Dalmation** Puppy Sizes: 3-4, 4-6 \$32.99

29

Wittle

Werewolf

Sizes: 12-18m, 18-24m

\$31.99

ncludes: Shirt w/Attached Fur Chest, Fur Hood & Pant



**Darling** 

Unicorn

Size: Infant - 12 month

\$24.95















Unicorn

Light Up

\$42.99

Sizes: 2-4T; 4-6





13





Royal Vampire Includes: Jumper, bowtie, headband, socks 38



Charmers

Lilo Infant Sizes: 6-12mo; 12-18 mo \$35.95













47























Pumpkin Patch Scarecrow Sizes: 3-4; 4-6 \$29.99 Includes: Dress, collar, belt hat, flower

zes: Toddler 3-4, L (4-6) \$28.99 Includes: Dress, leggings, ha

## TODDLER · BOYS





Includes: Dress, Mitts, Boot

Covers, Hood and Capelet







466

Red



473







458 Spider-Man \$39.99 Includes: Padded Jumpsuit with Attached Flare Out Bool Tops Full Fabric Headpiece



Ranger **Dino Fury** Sizes: S(2T), M(3T-4T), L(4-6 \$31.99 Includes: Jumpsuit with muscle torso and arms attached helt and soft 467













**Stealth** Ninja Sizes: M(3-4), L(4-6) \$22.99 Belt w/Foam