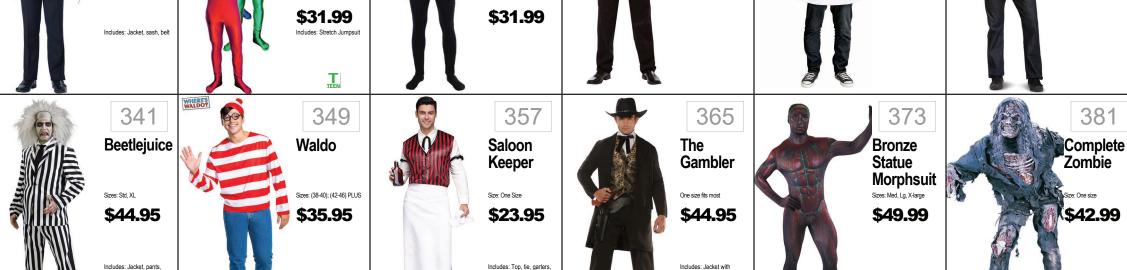

S/M, M/L \$39.99 Includes: Tank Dress w/Buckle Accents, Fingerless Gloves, Arm 307

King Louis

\$19.99

ORIGINAL PRICE \$49.99



315

Scarecrow





Lion

\$55.99



**Dress** 

\$48.95



292

**Enchantress** 

Medieval





308 Checked GoGo in Black & White **\$24.99** Original price \$34.99











\$38.99

bag, hat, pins



Sizes: XS (4-6), Small,

\$48.95















303





311









**Evil Doll** 

Sizes: Sm. Med, Large

\$39.99

334



296

Classic

Alice

Sizes: S, M, L, XL

\$47.99

Includes: Apron Dress

w/Tulle Overlay, Headband and Oversize Back Bow



Slayer

\$49.99

Includes: Dress w/Attached

Cape, Wrist Gauntlets and

Sizes: Large



Size: Standard

\$24.99







\$59.99

2 COSTUMES

336 Top Gun Lady \$36.99

# MENS

4 ACCESSORIZE

CHOOSE YOUR COSTUME















# MENS



392 400 408 416 424 Monkeying Skeleton Michael Peacemaker The Mr Around **Phantom** Myers Batman Boneyard Sizes: Med, Large, X-large; Size: Standard One Size Fits Most Sizes: Med (38-40); XL (42-46) Sizes: Sm, Med, Large Sizes: Std, XL \$75.95 \$53.99 \$55.99 \$27.99 \$59.95 \$35.95 Includes: Padded Jumpsuit Includes: Jumpsuit. w - attached gauntlets boot tops belt cape and mask