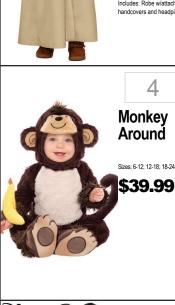

## INFANT · TODDLER



**Cozy Cow** 

Sizes: 0-6 month, 6-12 mont

\$20.95



**Peeled** 

Banana

**Bunting** 

\$19.99



Caterpillar

Bunting

\$31.95





27 **Dalmation** Puppy Sizes: 3-4, 4-6 \$32.99

29

Wittle

Werewolf

Sizes: 12-18m, 18-24m

\$31.99

ncludes: Shirt w/Attached Fur Chest, Fur Hood & Pant



**Darling** 

Unicorn

Size: Infant - 12 month

\$24.95















Unicorn

Light Up

\$42.99

Sizes: 2-4T; 4-6





13





Royal Vampire Includes: Jumper, bowtie, headband, socks 38



Charmers

Lilo Infant Sizes: 6-12mo; 12-18 mo \$35.95













47























Pumpkin Patch Scarecrow Sizes: 3-4; 4-6 \$29.99 Includes: Dress, collar, belt hat, flower

zes: Toddler 3-4, L (4-6) \$28.99 Includes: Dress, leggings, ha

## TODDLER · BOYS





Includes: Dress, Mitts, Boot

Covers, Hood and Capelet







466

Red



473







458 Spider-Man \$39.99 Includes: Padded Jumpsuit with Attached Flare Out Bool Tops Full Fabric Headpiece



Ranger **Dino Fury** Sizes: S(2T), M(3T-4T), L(4-6 \$31.99 Includes: Jumpsuit with muscle torso and arms attached helt and soft 467













**Stealth** Ninja Sizes: M(3-4), L(4-6) \$22.99 Belt w/Foa