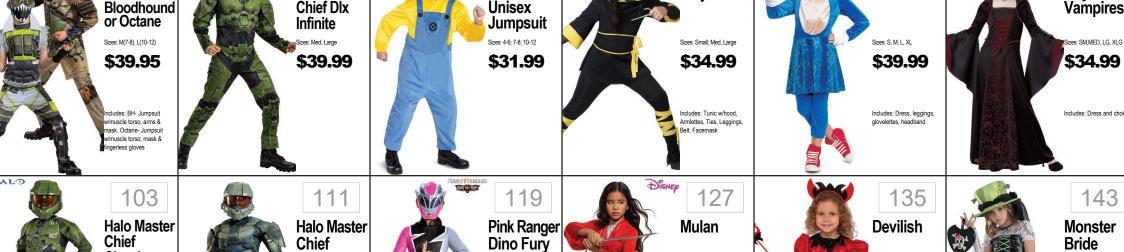

Includes: Dress with

Includes: Dress & Cape

Decendants 3

Sizes: S(4-6X), M(7-8), L(10-12

189

\$34.99

**Evie** 

Classic

**Princess** Sizes: Large Includes: Tunic, Hooded Cane. Belt and Gauntlets

150

Fire Girl

Sizes: Sm, Med

149

Robin

157

158

Wonder

Woman

Dawn of

Justice

\$29,99

Girls-Batgirl

Sizes: Medium, Large \$31.99

Like Totally

80s - I Lové

The 90s

\$37.99

90'S: MED, LG, X-LG

Scarlet Witch Sizes: Small, Medium, Large \$33.99 182

**Red Riding** 

Hood

Sizes: L, XL

Tween

\$39.99

Includes: Dress w/Hood, Leggings, Choker w/Charm

181

\$15.00 ORIGINAL PRICE \$29.99 151 Rey-SW8 Sizes: Sm, Med, Lg \$22.99

183 Haunted Beauty \$41.99

Original Price \$27.99 152 Sequin Dorothy Sizes: S, M, L \$32.99 ncludes: Sequin Dress & Hair Bows