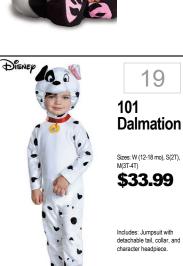

## INFANT · TODDLER



**Cozy Cow** 

Sizes: 0-6 month, 6-12 mont

\$20.95



**Peeled** 

Banana

**Bunting** 

\$19.99



Caterpillar

Bunting

\$31.95





27 **Dalmation** Puppy Sizes: 3-4, 4-6 \$32.99

29

Wittle

Werewolf

Sizes: 12-18m, 18-24m

\$31.99

ncludes: Shirt w/Attached Fur Chest, Fur Hood & Pant



**Darling** 

Unicorn

Size: Infant - 12 month

\$24.95















Unicorn

Light Up

\$42.99

Sizes: 2-4T; 4-6





13





Royal Vampire Includes: Jumper, bowtie, headband, socks 38



Charmers

Lilo Infant Sizes: 6-12mo; 12-18 mo \$35.95













47























Pumpkin Patch Scarecrow Sizes: 3-4; 4-6 \$29.99 Includes: Dress, collar, belt hat, flower

zes: Toddler 3-4, L (4-6) \$28.99 Includes: Dress, leggings, ha

## TODDLER · BOYS





Includes: Dress, Mitts, Boot

Covers, Hood and Capelet







466

Red



473







458 Spider-Man \$39.99 Includes: Padded Jumpsuit with Attached Flare Out Bool Tops Full Fa