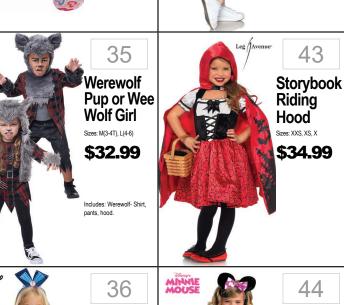

\$31.99

ncludes: Shirt w/Attached Fur Chest, Fur Hood & Pant

**Darling** 

Unicorn

Size: Infant - 12 month

\$24.95

Unicorn

Light Up