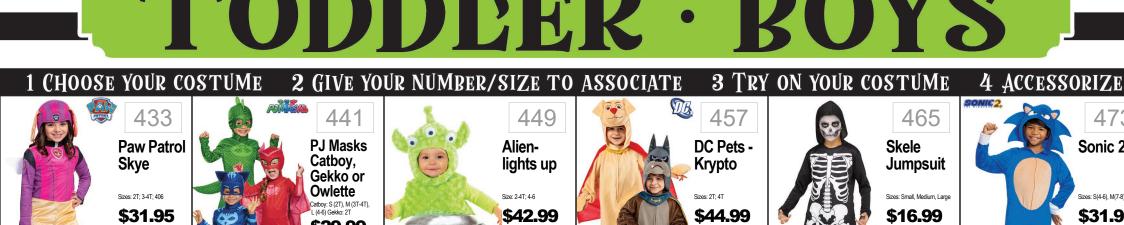

## TODDLER · BOYS

Includes: Dress, Mitts, Boot

Covers, Hood and Capelet

466

Red

473

458 Spider-Man \$39.99 Includes: Padded Jumpsuit with Attached Flare Out Bool Tops Full Fabric Headpiece

Ranger **Dino Fury** Sizes: S(2T), M(3T-4T), L(4-6 \$31.99 Includes: Jumpsuit with muscle torso and arms attached helt and soft 467