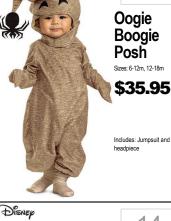

## INFANT · TODDLER



**Cozy Cow** 

Sizes: 0-6 month, 6-12 mont

\$20.95



**Peeled** 

Banana

**Bunting** 

\$19.99



Caterpillar

Bunting

\$31.95





27 **Dalmation** Puppy Sizes: 3-4, 4-6 \$32.99

29

Wittle

Werewolf

Sizes: 12-18m, 18-24m

\$31.99

ncludes: Shirt w/Attached Fur Chest, Fur Hood & Pant



**Darling** 

Unicorn

Size: Infant - 12 month

\$24.95















Unicorn

Light Up

\$42.99

Sizes: 2-4T; 4-6





13





Royal Vampire Includes: Jumper, bowtie, headband, socks 38



Charmers

Lilo Infant Sizes: 6-12mo; 12-18 mo \$35.95













47























Pumpkin Patch Scarecrow Sizes: 3-4; 4-6 \$29.99 Includes: Dress, collar, belt hat, flower

zes: Toddler 3-4, L (4-6) \$28.99 Includes: Dress, leggings, ha

## TODDLER · BOYS





Includes: Dress, Mitts, Boot

Covers, Hood and Capelet







466

Red



473







458 Spider-Man \$39.99 Includes: Padded Jumpsuit with Attached Flare Out Bool Tops Full Fabric Headpiece



Ranger **Dino Fury** Sizes: S(2T), M(3T-4T), L(4-6 \$31.99 Includes: Jumpsuit with muscle torso and arms attached helt and soft 467













**Stealth** Ninja Sizes: M(3-4), L(4-6) \$22.99 Belt w/Foam Stars, Face















468









Curious

George

\