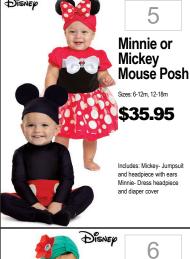

\$42.99

Sizes: 2-4T; 4-6

13

Royal Vampire Includes: Jumper, bowtie, headband, socks 38

Charmers

Lilo Infant Sizes: 6-12mo; 12-18 mo \$35.95

47

Pumpkin Patch Scarecrow Sizes: 3-4; 4-6 \$29.99 Includes: Dress, collar, belt hat, flower