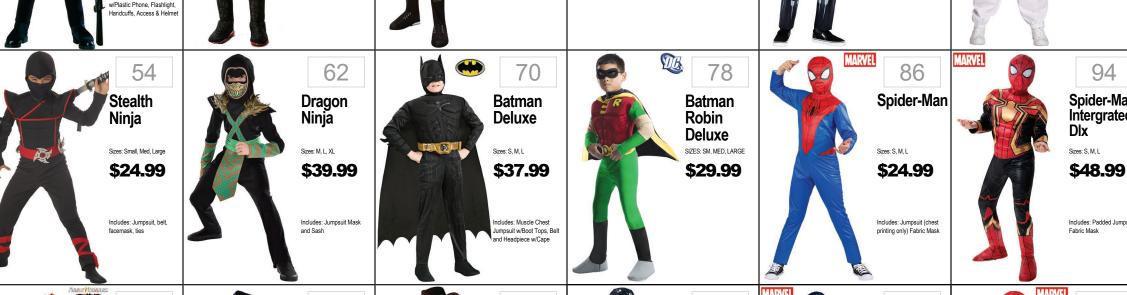

## TODDLER · BOYS

Includes: Dress, Mitts, Boot

Covers, Hood and Capelet

466

Red

473

458 Spider-Man \$39.99 Includes: Padded Jumpsuit with Attached Flare Out Bool Tops Full Fabric Headpiece

Ranger **Dino Fury** Sizes: S(2T), M(3T-4T), L(4-6 \$31.99 Includes: Jumpsuit with muscle torso and arms attached helt and soft 467

**Stealth** Ninja Sizes: M(3-4), L(4-6) \$22.99 Belt w/Foam Stars, Face

468

Curious

George

\$31.99

469 Train Engineer Sizes: 2-4T, 4-6 \$30.99

DISNEP

462 Superman -Movie \$22.99 463

470 Marshall movie Sizes: S(2T); M(3-4T); L (4-6) \$31.95

Zurg -

Lightyear

\$44.95

440

Snow

White

Classic

Sizes: 2T; 3-4T; 4-6

\$32.99

Girl

Sizes: 3-4; 4-6

\$26.99

Includes: Tunic with hood,

leggings, belt, face mask, tie

455 Kreepy Klown Kid \$29.99 Includes: Pull Over Top, Pants, Hat, Socks, Suspenders with tie 456 Frankenstein

Sizes: 2T; 3-4T

\$31.99

Matey

Sizes: M(3-4), L(4-6)

\$24.99

Includes: Shirt w/Attached

Patches, Bandana w/Skull Naist Tie w/Skull

Vest, Pants w/Printed

Includes: Jumpsuit,

Headpiece and Pup Pack

**Red Ranger** Ninjago Ninja Briny Captain Captain **America** Warrior Legacy Beast Buccaneer **America** Lloyd or Kai Morpher Deluxe Sizes: Med, Large Sizes: Small, Medium, Large Sizes:Sm, Med, Large Sizes: M(7-8), L(10-12) s: S(4-6), M(7-8), L(10-12 Sizes: Sm, Med, Large \$34.95 \$27.99 \$30.99 \$32.99 \$24.99 \$48.99 Includes: Shirt w/attached Includes: Jumpsuit and Includes: Jumpsuit and Character Mask Vest, Belt, Cuffs, Pants, Boot Covers and Head Tie