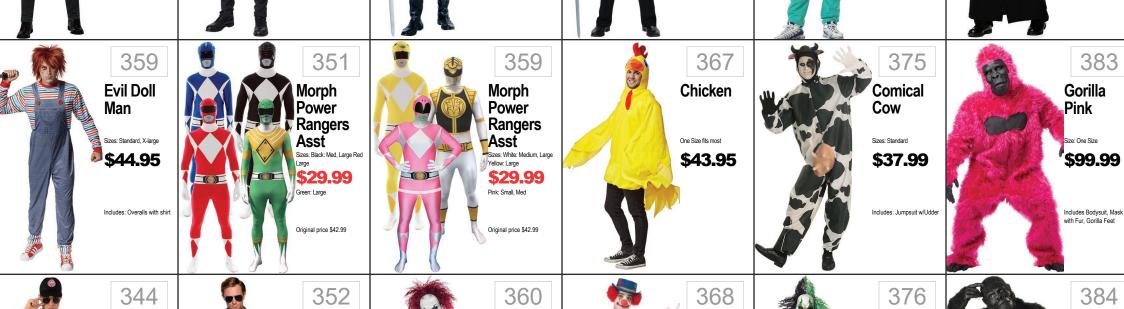

## MENS

3 TRY ON YOUR COSTUME

4 ACCESSORIZE

379

2 GIVE YOUR NUMBER/SIZE TO ASSOCIATE

CHOOSE YOUR COSTUME

339

347