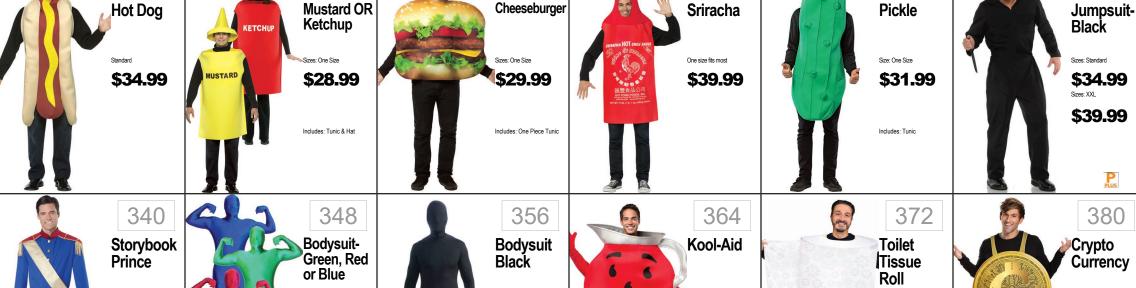

## 337 345 353 361 369 377 **Ghostbuster** Stay Puft Banana Penguin Spongebob Sumo (unisex) Wrestler Man Sizes: S/M: L/XL \$34.99 \$41.99 \$88.95 \$44.95 \$24.99 \$39.99 **H**estbusters \$25.99 \$45.99 PLUS TEEN

363

371

355

**Top Gun Top Gun Fun House** Gorilla -Nightmare **Spots** Clown Jumpsuit Maverick Freak Deluxe Clown Sizes: Med, Large, XL Sizes: Med, Large, X-Large Sizes: Med, Lq, X-lq Sizes: Std, XL Sizes: Standard \$58.95 \$40.99 \$24.99 \$99.99 \$41.95 \$46.95 \$45.99 \$52.95 \$109.99 Includes: Pants, shirt, collar Includes: Mask, jumpsuit, hands and feet Includes: Jumpsuit Includes: Jumpsuit, collar T P PLUS