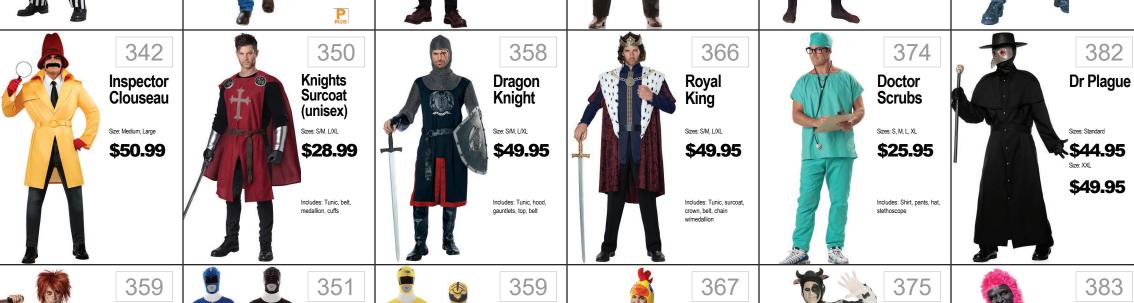

## MENS

3 TRY ON YOUR COSTUME

4 ACCESSORIZE

379

2 GIVE YOUR NUMBER/SIZE TO ASSOCIATE

CHOOSE YOUR COSTUME

339

347