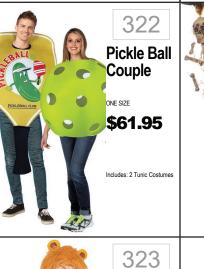

## WOMENS · COUPLES







299

Swat





PLUS



315

Scarecrow







330

\$48.95













\$54.99





Sizes: Sm. Med. Large

\$38.99

Includes: Dress, necktie.

bag, hat, pins

292







Black & White







333 **Beetle** Bombshell Sizes: Sm, Med, Large







**Pumpkin** Spice \$29.99 \$33.99 PLUS

311

Lovely

Includes: Dress, under

dress, wings, headband, shoe pom poms

310









335

**Evil Doll** 

Sizes: Sm. Med, Large

\$39.99



296

Classic

Alice

Sizes: S, M, L, XL

\$47.99

Includes: Apron Dress

w/Tulle Overlay, Headband and Oversize Back Bow



Slayer

\$49.99

Includes: Dress w/Attached

Cape, Wrist Gauntlets and

Sizes: Large

303



\$14.99 ORIGINAL \$39.99; FINAL SALE NO ADDITIONAL ncludes: Tutu Dress, Sleevelets and Footless JUNIOR 312 Rag Doll Size: Standard \$24.99



ONE SIZE

\$49.99





2 COSTUMES

336 Top Gun Lady \