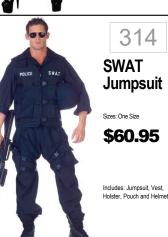

## WOMENS · COUPLES







299

Swat





PLUS



315

Scarecrow







330

\$48.95













\$54.99





Sizes: Sm. Med. Large

\$38.99

Includes: Dress, necktie.

bag, hat, pins

292







Black & White







333 **Beetle** Bombshell Sizes: Sm, Med, Large







**Pumpkin** Spice \$29.99 \$33.99 PLUS

311

Lovely

Includes: Dress, under

dress, wings, headband, shoe pom poms

310









335

**Evil Doll** 

Sizes: Sm. Med, Large

\$39.99



296

Classic

Alice

Sizes: S, M, L, XL

\$47.99

Includes: Apron Dress

w/Tulle Overlay, Headband and Oversize Back Bow



Slayer

\$49.99

Includes: Dress w/Attached

Cape, Wrist Gauntlets and

Sizes: Large

303



\$14.99 ORIGINAL \$39.99; FINAL SALE NO ADDITIONAL ncludes: Tutu Dress, Sleevelets and Footless JUNIOR 312 Rag Doll Size: Standard \$24.99



ONE SIZE

\$49.99





2 COSTUMES