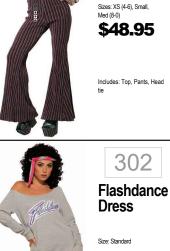

## WOMENS · COUPLES







299

Swat





PLUS



315

Scarecrow







330

\$48.95













\$54.99





Sizes: Sm. Med. Large

\$38.99

Includes: Dress, necktie.

bag, hat, pins

292







Black & White







333 **Beetle** Bombshell Sizes: Sm, Med, Large







**Pumpkin** Spice \$29.99 \$33.99 PLUS

311

Lovely

Includes: Dress, under

dress, wings, headband, shoe pom poms

310









335

**Evil Doll** 

Sizes: Sm. Med, Large

\$39.99



296

Classic

Alice

Sizes: S, M, L, XL

\$47.99

Includes: Apron Dress

w/Tulle Overlay, Headband and Oversize Back Bow



Slayer

\$49.99

Includes: Dress w/Attached

Cape, Wrist Gauntlets and

Sizes: Large

303



\$14.99 ORIGINAL \$39.99; FINAL SALE NO ADDITIONAL ncludes: Tutu Dress, Sleevelets and Footless JUNIOR 312 Rag Doll Size: Standard \$24.99



ONE SIZE

\$49.99





2 COSTUMES

336 Top Gun Lady \$36.99