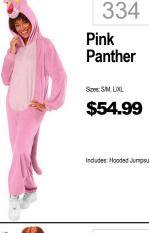

\$54.99

Sizes: Sm. Med. Large

\$38.99

Includes: Dress, necktie.

bag, hat, pins

292

Black & White

333 **Beetle** Bombshell Sizes: Sm, Med, Large