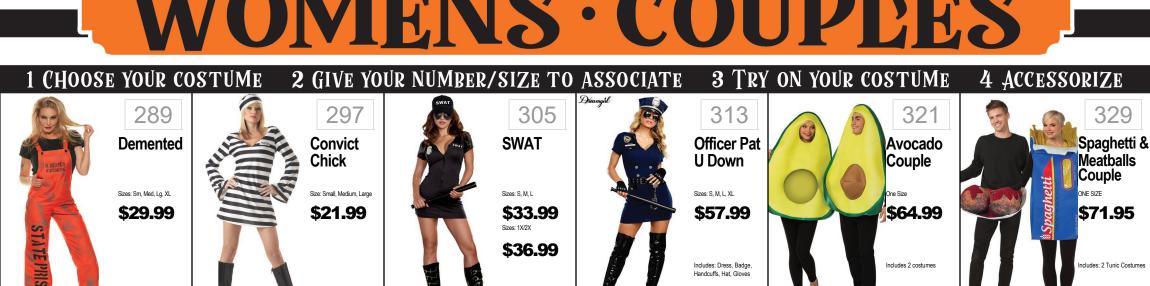

## WOMENS · COUPLES

299

Swat

PLUS

315

Scarecrow

330

\$48.95

\$54.99

Sizes: Sm. Med. Large

\$38.99

Includes: Dress, necktie.

bag, hat, pins

292

Black & White

333 **Beetle** Bombshell Sizes: Sm, Med, Large