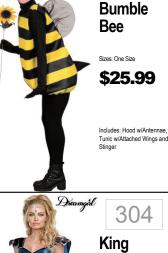

## WOMENS · COUPLES







299

Swat





PLUS



315

Scarecrow







330

\$48.95













\$54.99





Sizes: Sm. Med. Large

\$38.99

Includes: Dress, necktie.

bag, hat, pins

292







Black & White







333 **Beetle** Bombshell Sizes: Sm, Med, Large







**Pumpkin** Spice \$29.99 \$33.99 PLUS

311

Lovely

Includes: Dress, under

dress, wings, headband, shoe pom poms

310









335

**Evil Doll** 

Sizes: Sm. Med, Large

\$39.99



296

Classic

Alice

Sizes: S, M, L, XL

\$47.99

Includes: Apron Dress

w/Tulle Overlay, Headband and Oversize Back Bow



Slayer

\$49.99

Includes: Dress w/Attached

Cape, Wrist Gauntlets and

Sizes: Large

303



\$14.99 ORIGINAL \$39.99; FINAL SALE NO ADDITIONAL ncludes: Tutu Dress, Sleevelets and Footless JUNIOR 312 Rag Doll Size: Standard \$24.99



ONE SIZE

\$49.99





2 COSTUMES

336 Top Gun Lady \$36.99