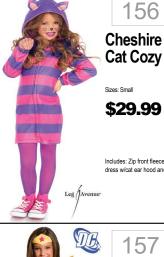

es: Med, Large, X-large

\$40.99





\$39.99









Sizes: MED, X-LARGE

\$32.99





Sizes: Small, Mediun

\$19.99



\$36.95

Decendants 3

Sizes: S(4-6X), M(7-8), L(10-12

189

Decendants 2

**Evie Classic** 

Sizes: Medium

Original price \$34.99

\$34.99

**Evie** 

Classic









164



173

\$37.99

80's includes dress, belt, leggings, undershirt, scrunch

90's includes t-shirt, vest,

90'S: MED, LG, X-LG









150

Fire Girl

Sizes: Sm, Med

\$15.00

ORIGINAL PRICE \$29.99

149

Robin



Wonder

Woman

Dawn of

Justice

\$29,99







Super Hero

Girls-Batgirl

Sizes: Medium, Large \$31.99





\$33.99 182 **Red Riding** Hood Tween Sizes: L, XL \$39.99

Includes: Dress w/Hood, Leggings, Choker w/Charm

183

181

Scarlet

Sizes: Small, Medium, Large

Witch















Haunted Beauty \$41.99











176 Rainbow Unicorn Sizes: Medium \$29.99

184 Skele-Witch Sizes: Sm, Med, Large \$28.99 Includes: Dress, Sleevelet

Sizes: Small, Med, Large \$30.99