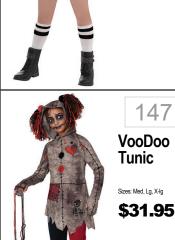

es: Med, Large, X-large

\$40.99





\$39.99









Sizes: MED, X-LARGE

\$32.99





Sizes: Small, Mediun

\$19.99



\$36.95

Decendants 3

Sizes: S(4-6X), M(7-8), L(10-12

189

Decendants 2

**Evie Classic** 

Sizes: Medium

Original price \$34.99

\$34.99

**Evie** 

Classic









164



173

\$37.99

80's includes dress, belt, leggings, undershirt, scrunch

90's includes t-shirt, vest,

90'S: MED, LG, X-LG









150

Fire Girl

Sizes: Sm, Med

\$15.00

ORIGINAL PRICE \$29.99

149

Robin



Wonder

Woman

Dawn of

Justice

\$29,99







Super Hero

Girls-Batgirl

Sizes: Medium, Large \$31.99





\$33.99 182 **Red Riding** Hood Tween Sizes: L, XL \$39.99

Includes: Dress w/Hood, Leggings, Choker w/Charm

183

181

Scarlet

Sizes: Small, Medium, Large

Witch















Haunted Beauty \$41.99











176