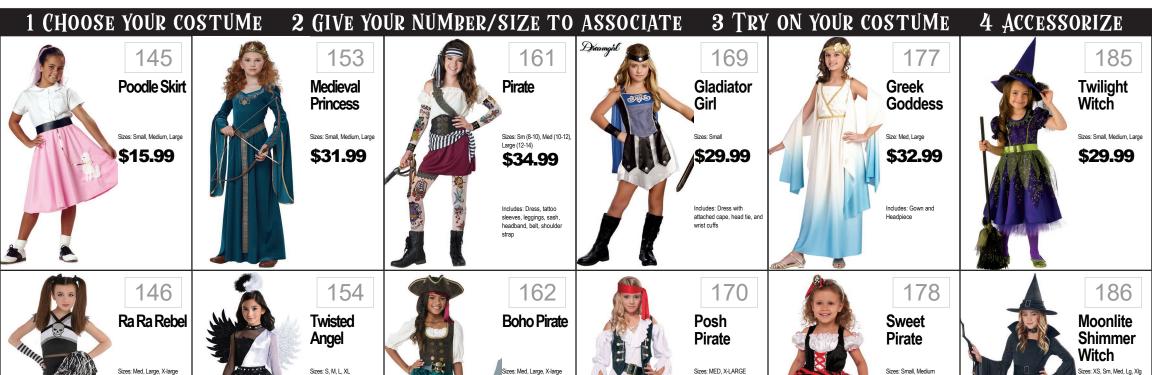

es: Med, Large, X-large

\$40.99





\$39.99









Sizes: MED, X-LARGE

\$32.99





Sizes: Small, Mediun

\$19.99



\$36.95

Decendants 3

Sizes: S(4-6X), M(7-8), L(10-12

189

Decendants 2

**Evie Classic** 

Sizes: Medium

Original price \$34.99

\$34.99

**Evie** 

Classic









164



173

\$37.99

80's includes dress, belt, leggings, undershirt, scrunch

90's includes t-shirt, vest,

90'S: MED, LG, X-LG









150

Fire Girl

Sizes: Sm, Med

\$15.00

ORIGINAL PRICE \$29.99

149

Robin



Wonder

Woman

Dawn of

Justice

\$29,99







Super Hero

Girls-Batgirl

Sizes: Medium, Large \$31.99





\$33.99 182 **Red Riding** Hood Tween Sizes: L, XL \$39.99

Includes: Dress w/Hood, Leggings, Choker w/Charm

183

181

Scarlet

Sizes: Small, Medium, Large

Witch















H