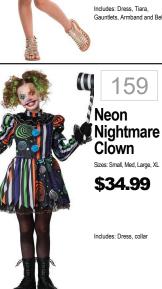

es: Med, Large, X-large

\$40.99





\$39.99









Sizes: MED, X-LARGE

\$32.99





Sizes: Small, Mediun

\$19.99



\$36.95

Decendants 3

Sizes: S(4-6X), M(7-8), L(10-12

189

Decendants 2

**Evie Classic** 

Sizes: Medium

Original price \$34.99

\$34.99

**Evie** 

Classic









164



173

\$37.99

80's includes dress, belt, leggings, undershirt, scrunch

90's includes t-shirt, vest,

90'S: MED, LG, X-LG









150

Fire Girl

Sizes: Sm, Med

\$15.00

ORIGINAL PRICE \$29.99

149

Robin



Wonder

Woman

Dawn of

Justice

\$29,99







Super Hero

Girls-Batgirl

Sizes: Medium, Large \$31.99





\$33.99 182 **Red Riding** Hood Tween Sizes: L, XL \$39.99

Includes: Dress w/Hood, Leggings, Choker w/Charm

183

181

Scarlet

Sizes: Small, Medium, Large

Witch















Haunted Beauty \$41.99











176 Rainbow Unicorn Sizes: Medium \$29.99

184 Skele-Witch Sizes: Sm, Med, Large \$28.99 Includes: Dress, Sleevelet

Sizes: Small, Med, Large \$30.99