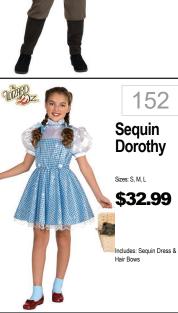

\$40.99





\$39.99









Sizes: MED, X-LARGE

\$32.99





Sizes: Small, Mediun

\$19.99



\$36.95

Decendants 3

Sizes: S(4-6X), M(7-8), L(10-12

189

Decendants 2

**Evie Classic** 

Sizes: Medium

Original price \$34.99

\$34.99

**Evie** 

Classic









164



173

\$37.99

80's includes dress, belt, leggings, undershirt, scrunch

90's includes t-shirt, vest,

90'S: MED, LG, X-LG









150

Fire Girl

Sizes: Sm, Med

\$15.00

ORIGINAL PRICE \$29.99

149

Robin



Wonder

Woman

Dawn of

Justice

\$29,99







Super Hero

Girls-Batgirl

Sizes: Medium, Large \$31.99





\$33.99 182 **Red Riding** Hood Tween Sizes: L, XL \$39.99

Includes: Dress w/Hood, Leggings, Choker w/Charm

183

181

Scarlet

Sizes: Small, Medium, Large

Witch















Haunted Beauty \$41.99











176 Rainbow Unicorn Sizes: Medium \$29.99

184 Skele-Witch Sizes: Sm, Med, Large \$28.99 Includes: Dress, Sleevelet

Sizes: Small, Med, Large \$30.99