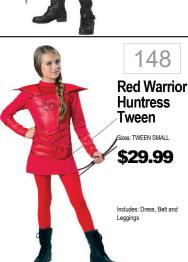

150

Fire Girl

Sizes: Sm, Med

\$15.00

ORIGINAL PRICE \$29.99

149

Robin

Wonder