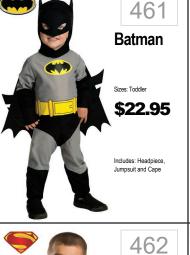

## TODDLER · BOYS







ncludes: Jumpsuit and





Spider-Man

\$39.99



466

Red

Ranger

**Dino Fury** 

Sizes: S(2T), M(3T-4T), L(4-6

\$31.99

Includes: Jumpsuit with

muscle torso and arms attached helt and soft



Sonic

Deluxe

\$39.99

Includes: Jumpsuit, tail.

Sizes: S, M, L



Includes: Romper with skirt





451 T-Rex Sizes: 2T, 3T-4T \$23.99

\$39.99





467 **Stealth** Ninja Sizes: M(3-4), L(4-6) \$22.99 Belt w/Foam Stars, Face

468



Mario

Classic

\$26.99



















Fairy

Original Price \$39.99 NO ADDITIONAL DISCOUNT

Includes: Dress & Wings

Sizes:2T \$16.99

445



George

\$31.99

453





469 Train Engineer Sizes: 2-4T, 4-6 \$30.99 470

Marshall -

Sizes: S(2T); M(3-4T); L (4-6)

\$31.95

movie



**Buzz** 

Sizes: 4-6; 7-8

Lightyear

\$31.99



Cinderella

Deluxe

Sizes: 2T; 3-4T; 4-6

\$44.99









463 Astronaut Size: 2-4T \$34.99 Includes: Jumpsuit, hat 464

Superman -

Movie

\$22.99







440 448 Lil Ninja Snow White Girl Classic Sizes: 2T; 3-4T; 4-6 Sizes: 3-4; 4-6 \$32.99 \$26.99 Includes: Tunic with hood, leggings, belt, face mask, tie



Frankenstein Sizes: 2T; 3-4T \$31.99





**Paw Patrol** Chase Sizes: Toddler, S \$27.99 Includes: Jumpsuit, Headpiece and Pup Pack

Minecraft Nether Armor Sizes: S, M, L \$31.99 Includes: Jumpsuit,