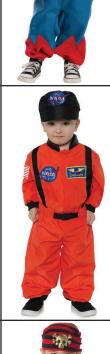

Lightyear

\$31.99

Cinderella

Deluxe

Sizes: 2T; 3-4T; 4-6

\$44.99

463 Astronaut Size: 2-4T \$34.99 Includes: Jumpsuit, hat 464

Superman -

Movie

\$22.99

440 448 Lil Ninja Snow White Girl Classic Sizes: 2T; 3-4T; 4-6 Sizes: 3-4; 4-6 \$32.99 \$26.99 Includes: Tunic with hood, leggings, belt, face mask, tie

Frankenstein Sizes: 2T; 3-4T \$31.99