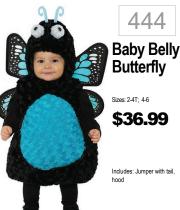

## TODDLER · BOYS







ncludes: Jumpsuit and





Spider-Man

\$39.99



466

Red

Ranger

**Dino Fury** 

Sizes: S(2T), M(3T-4T), L(4-6

\$31.99

Includes: Jumpsuit with

muscle torso and arms attached helt and soft



Sonic

Deluxe

\$39.99

Includes: Jumpsuit, tail.

Sizes: S, M, L



Includes: Romper with skirt





451 T-Rex Sizes: 2T, 3T-4T \$23.99

\$39.99





467 **Stealth** Ninja Sizes: M(3-4), L(4-6) \$22.99 Belt w/Foam Stars, Face

468



Mario

Classic

\$26.99



















Fairy

Original Price \$39.99 NO ADDITIONAL DISCOUNT

Includes: Dress & Wings

Sizes:2T \$16.99

445



George

\$31.99

453





469 Train Engineer Sizes: 2-4T, 4-6 \$30.99 470

Marshall -

Sizes: S(2T); M(3-4T); L (4-6)

\$31.95

movie



**Buzz** 

Sizes: 4-6; 7-8

Lightyear

\$31.99



Cinderella

Deluxe

Sizes: 2T; 3-4T; 4-6

\$44.99









463 Astronaut Size: 2-4T \$34.99 Includes: Jumpsuit, hat 464

Superman -

Movie

\$22.99







440 448 Lil Ninja Snow White Girl Classic Sizes: 2T; 3-4T; 4-6 Sizes: 3-4; 4-6 \$32.99 \$26.99 Includes: Tunic with hood, leggings, belt, face mask, tie



Frankenstein Sizes: 2T; 3-4T \$31.99





**Paw Patrol** Chase Sizes: Toddler, S \$27.99 Includes: Jumpsuit, Headpiece and Pup Pack

Minecraft Nether Armor Sizes: S, M, L \$31.99 Inc