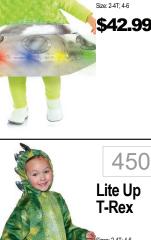

## TODDLER · BOYS







ncludes: Jumpsuit and





Spider-Man

\$39.99



466

Red

Ranger

**Dino Fury** 

Sizes: S(2T), M(3T-4T), L(4-6

\$31.99

Includes: Jumpsuit with

muscle torso and arms attached helt and soft



Sonic

Deluxe

\$39.99

Includes: Jumpsuit, tail.

Sizes: S, M, L



Includes: Romper with skirt





451 T-Rex Sizes: 2T, 3T-4T \$23.99

\$39.99





467 **Stealth** Ninja Sizes: M(3-4), L(4-6) \$22.99 Belt w/Foam Stars, Face

468



Mario

Classic

\$26.99



















Fairy

Original Price \$39.99 NO ADDITIONAL DISCOUNT

Includes: Dress & Wings

Sizes:2T \$16.99

445



George

\$31.99

453





469 Train Engineer Sizes: 2-4T, 4-6 \$30.99 470

Marshall -

Sizes: S(2T); M(3-4T); L (4-6)

\$31.95

movie



**Buzz** 

Sizes: 4-6; 7-8

Lightyear

\$31.99



Cinderella

Deluxe

Sizes: 2T; 3-4T; 4-6

\$44.99