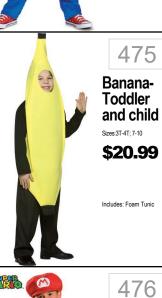

## TODDLER · BOYS







ncludes: Jumpsuit and





Spider-Man

\$39.99



466

Red

Ranger

**Dino Fury** 

Sizes: S(2T), M(3T-4T), L(4-6

\$31.99

Includes: Jumpsuit with

muscle torso and arms attached helt and soft



Sonic

Deluxe

\$39.99

Includes: Jumpsuit, tail.

Sizes: S, M, L



Includes: Romper with skirt





451 T-Rex Sizes: 2T, 3T-4T \$23.99

\$39.99





467 **Stealth** Ninja Sizes: M(3-4), L(4-6) \$22.99 Belt w/Foam Stars, Face

468



Mario

Classic

\$26.99



















Fairy

Original Price \$39.99 NO ADDITIONAL DISCOUNT

Includes: Dress & Wings

Sizes:2T \$16.99

445



George

\$31.99

453





469 Train Engineer Sizes: 2-4T, 4-6 \$30.99 470

Marshall -

Sizes: S(2T); M(3-4T); L (4-6)

\$31.95

movie



**Buzz** 

Sizes: 4-6; 7-8

Lightyear

\$31.99



Cinderella

Deluxe

Sizes: 2T; 3-4T; 4-6

\$44.99









463 Astronaut Size: 2-4T \$34.99 Includes: Jumpsuit, hat 464

Superman -

Movie

\$22.99







440 448 Lil Ninja Snow White Girl Classic Sizes: 2T; 3-4T; 4-6 Sizes: 3-4; 4-6 \$32.99 \$26.99 Includes: Tunic with hood, leggings, belt, face mask, tie



Frankenstein Sizes: 2T; 3-4T \$31.99





**Paw Patrol** Chase Sizes: Toddler, S \$27.99 Includes: Jumpsuit, Headpiece and Pup Pack

Minecraft Nether Arm