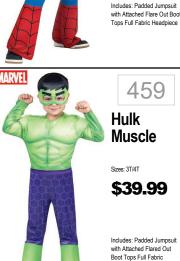

Sizes: S(2T), M(3T-4T), L(4-6

\$31.99

Includes: Jumpsuit with

muscle torso and arms attached helt and soft

Sonic

Deluxe

\$39.99

Includes: Jumpsuit, tail.