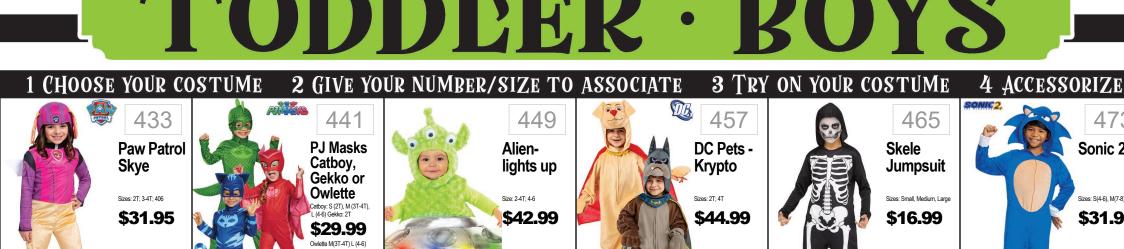

**Paw Patrol** Chase Sizes: Toddler, S \$27.99 Includes: Jumpsuit, Headpiece and Pup Pack

Minecraft Nether Armor Sizes: S, M, L \$31.99 Includes: Jumpsuit,