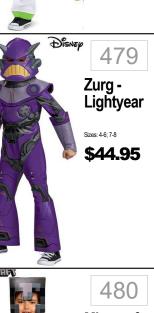

453

469 Train Engineer Sizes: 2-4T, 4-6 \$30.99 470

Marshall -

Sizes: S(2T); M(3-4T); L (4-6)

\$31.95

movie

**Buzz** 

Sizes: 4-6; 7-8

Lightyear

\$31.99

Cinderella

Deluxe

Sizes: 2T; 3-4T; 4-6

\$44.99

463 Astronaut Size: 2-4T \$34.99 Includes: Jumpsuit, hat 464

Superman -