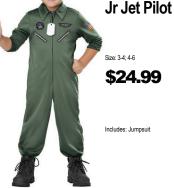

453

469 Train Engineer Sizes: 2-4T, 4-6 \$30.99 470

Marshall -

Sizes: S(2T); M(3-4T); L (4-6)

\$31.95

movie

**Buzz** 

Sizes: 4-6; 7-8