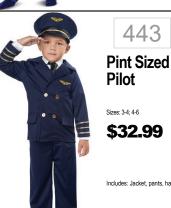

Movie

\$22.99

440 448 Lil Ninja Snow White Girl Classic Sizes: 2T; 3-4T; 4-6 Sizes: 3-4; 4-6 \$32.99 \$26.99 Includes: Tunic with hood, leggings, belt, face mask, tie

Frankenstein Sizes: 2T; 3-4T \$31.99