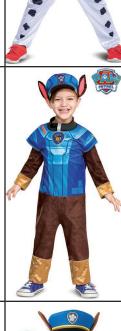

453

469 Train Engineer Sizes: 2-4T, 4-6 \$30.99 470

Marshall -

Sizes: S(2T); M(3-4T); L (4-6)

\$31.95

movie

**Buzz** 

Sizes: 4-6; 7-8

**Paw Patrol** Chase Sizes: Toddler, S \$27.99 Includes: Jumpsuit, Headpiece and Pup Pack

Minecraft Nether Armor Sizes: S, M, L \$31.99 Includes: Jumpsuit,