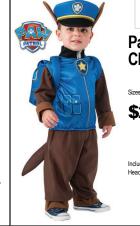

**Paw Patrol** Chase Sizes: Toddler, S \$27.99 Includes: Jumpsuit, Headpiece and Pup Pack

Minecraft Nether Armor Sizes: S, M, L \$31.99 Includes: Jumpsuit,