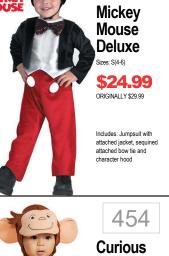

Sizes: S(2T), M(3T-4T), L(4-6

\$31.99

Includes: Jumpsuit with

muscle torso and arms attached helt and soft

Sonic

Deluxe

\$39.99

Includes: Jumpsuit, tail.