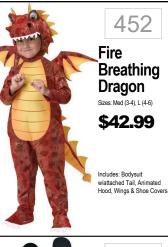

## TODDLER · BOYS







ncludes: Jumpsuit and





Spider-Man

\$39.99



466

Red

Ranger

**Dino Fury** 

Sizes: S(2T), M(3T-4T), L(4-6

\$31.99

Includes: Jumpsuit with

muscle torso and arms attached helt and soft



Sonic

Deluxe

\$39.99

Includes: Jumpsuit, tail.

Sizes: S, M, L



Includes: Romper with skirt





451 T-Rex Sizes: 2T, 3T-4T \$23.99

\$39.99





467 **Stealth** Ninja Sizes: M(3-4), L(4-6) \$22.99 Belt w/Foam Stars, Face

468



Mario

Classic

\$26.99



















Fairy

Original Price \$39.99 NO ADDITIONAL DISCOUNT

Includes: Dress & Wings

Sizes:2T \$16.99

445



George

\$31.99

453





469 Train Engineer Sizes: 2-4T, 4-6 \$30.99 470

Marshall -

Sizes: S(2T); M(3-4T); L (4-6)

\$31.95

movie



**Buzz** 

Sizes: 4-6; 7-8

Lightyear

\$31.99



Cinderella

Deluxe

Sizes: 2T; 3-4T; 4-6

\$44.99









463 Astronaut Size: 2-4T \$34.99 Includes: Jumpsuit, hat 464

Superman -

Movie

\$22.99







440 448 Lil Ninja Snow White Girl Classic Sizes: 2T; 3-4T; 4-6 Sizes: 3-4; 4-6 \$32.99 \$26.99 Includes: Tunic with hood, leggings, belt, face mask, tie



Frankenstein Sizes: 2T; 3-4T \$31.99





**Paw Patrol** Chase Sizes: Toddler, S \$27.99 Includes: Jumpsuit, Headpiece and Pup Pack

Minecraft Nether Armor Sizes: S, M, L \$31.99 Inclu