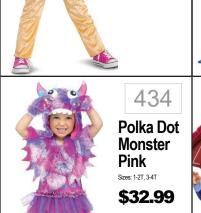

## TODDLER · BOYS







ncludes: Jumpsuit and





Spider-Man

\$39.99



466

Red

Ranger

**Dino Fury** 

Sizes: S(2T), M(3T-4T), L(4-6

\$31.99

Includes: Jumpsuit with

muscle torso and arms attached helt and soft



Sonic

Deluxe

\$39.99

Includes: Jumpsuit, tail.

Sizes: S, M, L



Includes: Romper with skirt





451 T-Rex Sizes: 2T, 3T-4T \$23.99

\$39.99





467 **Stealth** Ninja Sizes: M(3-4), L(4-6) \$22.99 Belt w/Foam Stars, Face

468



Mario

Classic

\$26.99



















Fairy

Original Price \$39.99 NO ADDITIONAL DISCOUNT

Includes: Dress & Wings

Sizes:2T \$16.99

445



George

\$31.99

453





469 Train Engineer Sizes: 2-4T, 4-6 \$30.99 470

Marshall -

Sizes: S(2T); M(3-4T); L (4-6)

\$31.95

movie



**Buzz** 

Sizes: 4-6; 7-8

Lightyear

\$31.99



Cinderella

Deluxe

Sizes: 2T;