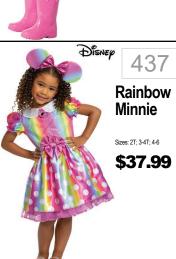

## TODDLER · BOYS







ncludes: Jumpsuit and





Spider-Man

\$39.99



466

Red

Ranger

**Dino Fury** 

Sizes: S(2T), M(3T-4T), L(4-6

\$31.99

Includes: Jumpsuit with

muscle torso and arms attached helt and soft



Sonic

Deluxe

\$39.99

Includes: Jumpsuit, tail.

Sizes: S, M, L



Includes: Romper with skirt





451 T-Rex Sizes: 2T, 3T-4T \$23.99

\$39.99





467 **Stealth** Ninja Sizes: M(3-4), L(4-6) \$22.99 Belt w/Foam Stars, Face

468



Mario

Classic

\$26.99



















Fairy

Original Price \$39.99 NO ADDITIONAL DISCOUNT

Includes: Dress & Wings

Sizes:2T \$16.99

445



George

\$31.99

453





469 Train Engineer Sizes: 2-4T, 4-6 \$30.99 470

Marshall -

Sizes: S(2T); M(3-4T); L (4-6)

\$31.95

movie



**Buzz** 

Sizes: 4-6; 7-8

Lightyear

\$31.99



Cinderella

Deluxe

Sizes: 2T; 3-4T; 4-6

\$44.99









463 Astronaut Size: 2-4T \$34.99 Includes: Jumpsuit, hat 464

Superman -

Movie

\$22.99







440 448 Lil Ninja Snow White Girl Classic Sizes: 2T; 3-4T; 4-6 Sizes: 3-4; 4-6 \$32.99 \$26.99 Includes: Tunic with hood, leggings, belt, face mask, tie



Frankenstein Sizes: 2T; 3-4T \$31.99





**Paw Patrol** Chase Sizes: Toddler, S \$27.99 Includes: Jumpsuit, Headpiece and Pup Pack

Minecraft Nether Armor Sizes: S, M, L \$31.99 Includes: Jumps