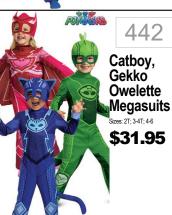

## TODDLER · BOYS







ncludes: Jumpsuit and





Spider-Man

\$39.99



466

Red

Ranger

**Dino Fury** 

Sizes: S(2T), M(3T-4T), L(4-6

\$31.99

Includes: Jumpsuit with

muscle torso and arms attached helt and soft



Sonic

Deluxe

\$39.99

Includes: Jumpsuit, tail.

Sizes: S, M, L



Includes: Romper with skirt





451 T-Rex Sizes: 2T, 3T-4T \$23.99

\$39.99





467 **Stealth** Ninja Sizes: M(3-4), L(4-6) \$22.99 Belt w/Foam Stars, Face

468



Mario

Classic

\$26.99



















Fairy

Original Price \$39.99 NO ADDITIONAL DISCOUNT

Includes: Dress & Wings

Sizes:2T \$16.99

445



George

\$31.99

453





469 Train Engineer Sizes: 2-4T, 4-6 \$30.99 470

Marshall -

Sizes: S(2T); M(3-4T); L (4-6)

\$31.95

movie



**Buzz** 

Sizes: 4-6; 7-8

Lightyear

\$31.99



Cinderella

Deluxe

Sizes: 2T; 3